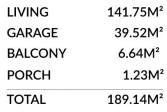

https://www.bruse.com.au Just another WordPress site

Scale in metres. Indicative only. Dimensions are approximate. All information contained herein is gathered from sources we believe to be reliable. However we cannot guarantee its accuracy and interested persons sholud rely on their own enquiries