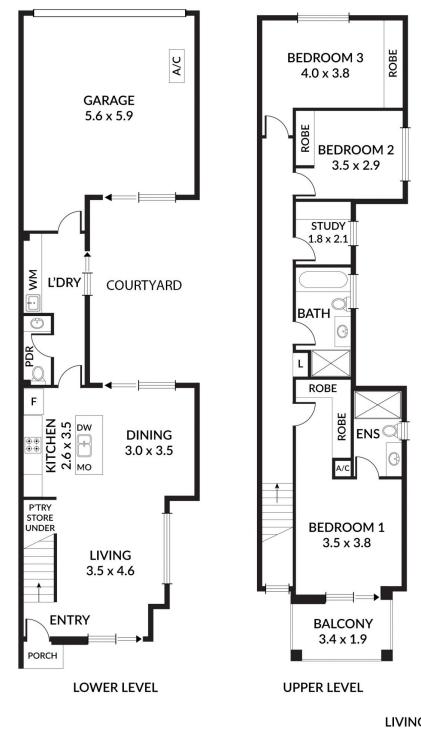

EAST MARDEN SCHOOL ZONE. WALK TO LINEAR PARK. THE LOCATION IS FANTASTIC.

ALL ROOMS ARE EXTRA LARGE. Large under main roof alfresco living area. Awesome main bedroom suite with a huge walk in robe and deluxe ensuite bathroom & private balcony. 2 other big bedrooms with built in robes. Huge second bathroom with bath tub.

## SEPARATE STUDY ROOM! VERY CONVENIENT.

3 🎮 2 🚔 2 🚔

**Price :** \$ 518,000

View : https://www.bruse.com.au/sale/sa/north-north-ea st-suburbs/campbelltown/residential/house/5699 530

Bevan Bruse 08 8431 8181