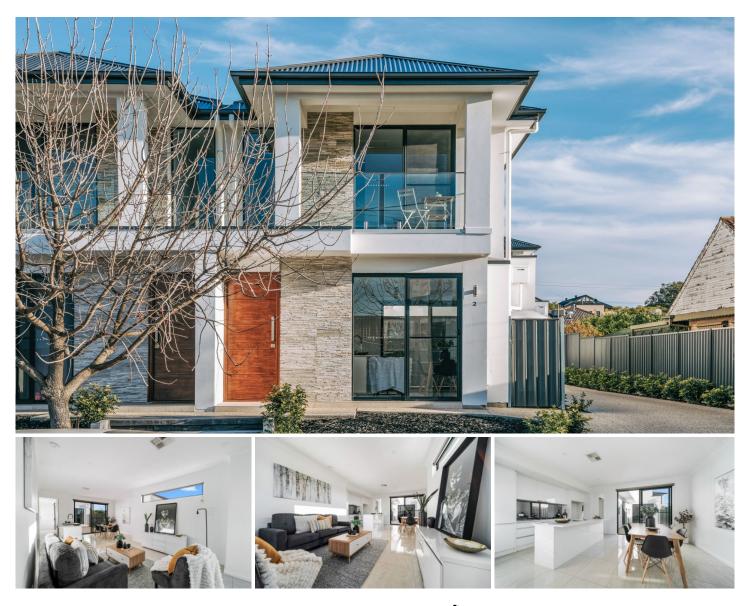

## House 2/2 Wilton Street Campbelltown SA

GET READY TO BE IMPRESSED IF YOU LIKE THE FINER THINGS IN LIFE. THE BUILDER WENT ABOVE & BEYOND ON THIS HOME. BOSCH APPLIANCES. SOLID STONE BENCH TOPS. LUXURIOUS FLOOR TILES. IT'S A GOOD ONE!

EAST MARDEN SCHOOL ZONE. WALK TO LINEAR PARK. THE LOCATION IS FANTASTIC.

ALL ROOMS ARE EXTRA LARGE. Large under main roof alfresco living area. Awesome main bedroom suite with a huge walk in robe and deluxe ensuite bathroom & private balcony. 2 other big bedrooms with built in robes. Huge second bathroom with bath tub.

## SEPARATE STUDY ROOM! VERY CONVENIENT.

3 🎮 2 🚔 2 🚔

**Price :** \$ 518,000

View : https://www.bruse.com.au/sale/sa/north-north-ea st-suburbs/campbelltown/residential/house/5699 530

Bevan Bruse 08 8431 8181