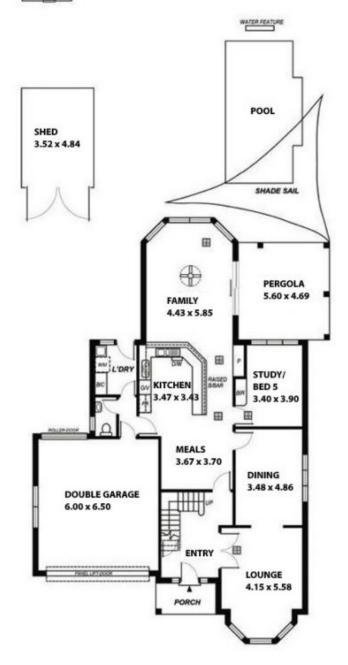

HERITAGE CHARACTER DESIGN THAT STANDS THE TEST OF TIME.

- $\mbox{\sc Very Generous}$  room sizes throughout the Residence.
- Grand entrance foyer.
- Formal lounge room.
- Formal dining room.
- Every day meals area.
- Inspirational hard wood kitchen.
- Family living room.

5 📭 2 🖺 4 🗬

Land Size: 800 sqm

View: https://www.bruse.com.au/sale/sa/eastern-s uburbs/tranmere/residential/house/5651823

Theon Bruse 08 8431 8181

Bevan Bruse 08 8431 8181

This drawing is for illustration purposes only .

All measurements are approximate and details intended to be relied upon should be independently verified.