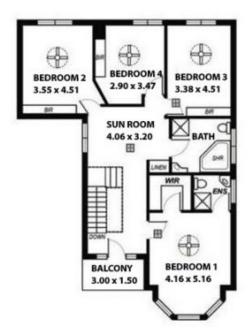

HERITAGE CHARACTER DESIGN THAT STANDS THE TEST OF TIME.

- $\mbox{\sc Very Generous}$  room sizes throughout the Residence.
- Grand entrance foyer.
- Formal lounge room.
- Formal dining room.
- Every day meals area.
- Inspirational hard wood kitchen.
- Family living room.

5 📭 2 🖺 4 🗬

Land Size: 800 sqm

View: https://www.bruse.com.au/sale/sa/eastern-s uburbs/tranmere/residential/house/5651823

Theon Bruse 08 8431 8181

Bevan Bruse 08 8431 8181

This drawing is for illustration purposes only .

All measurements are approximate and details intended to be relied upon should be independently verified.