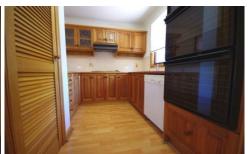

## \*\* LEASED\*\*\*

This spacious unit is set back from the street at the end of the group of four. Get in quick!

The unit consists of floating timber floors in the main living areas and carpet in the bedrooms.

- > 2 bedrooms, both with built in robes and ceiling fans
- > Large open plan kitchen, living and dining area
- > Colonial style kitchen with plenty of cupboard space and dishwasher included
- > Split system air conditioning to living area