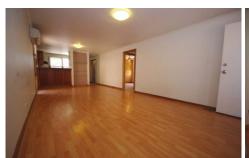

- > 2 bedrooms, both with built in robes and ceiling fans
- > Large open plan kitchen, living and dining area
- > Colonial style kitchen with plenty of cupboard space and dishwasher included
- > Split system air conditioning to living area