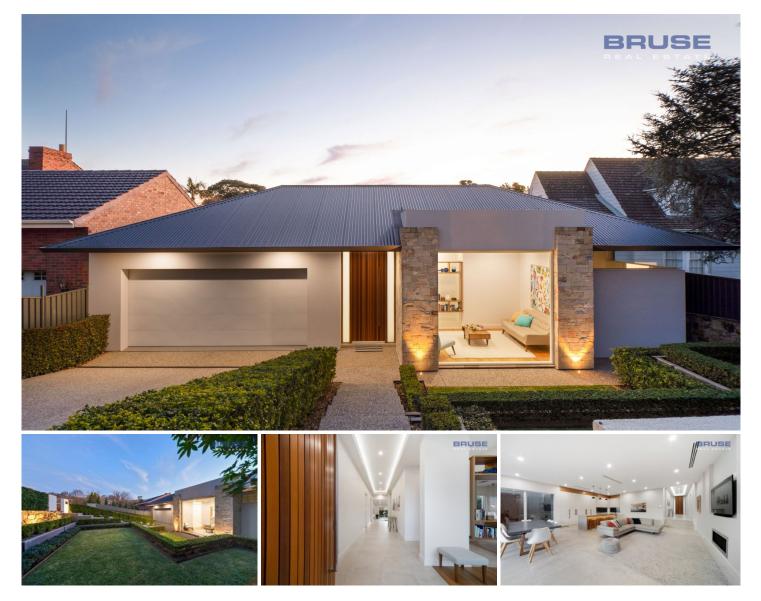

## **107A Devereux Road Beaumont SA**

STUNNING HOME BOASTING STYLE, FUNCTIONALITY AND MINIMALISM.

Custom built by highly regarded LARES Homes; this spacious residence delivers an amazing modern lifestyle in one of Adelaide's most prestigious suburbs. The flexible layout offers an easy-care lifestyle with an excellent use of space and flow complimented with an extensive use of floor to ceiling windows and an abundance of natural light.

Discretely positioned on 632 sqm of land and well back from the road with access from John Cleland Drive (quiet no through road), the Torrens Title home offers beautiful street appeal set amongst a mix of new and character homes and leafy surroundings.

The 16 metre frontage welcomes the impressive design of