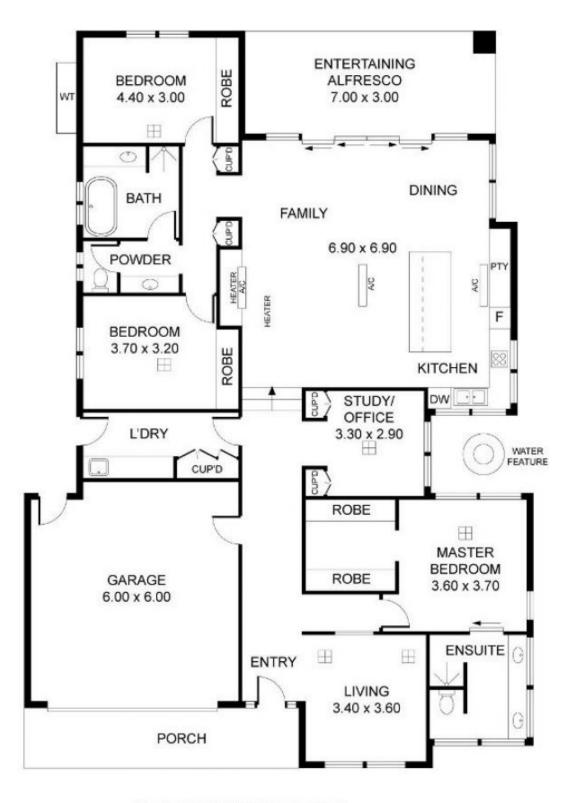

## 4 🛤 2 🚔 2 😭

| Price                |
|----------------------|
| <b>Building Size</b> |
| Land Size            |
| View                 |

- :\$1,675,000
- e: 289.8 sqm
- : 632 sqm
- :
- : https://www.bruse.com.au/sale/sa/easter n-suburbs/beaumont/residential/house/5 630649

Toby Shipway 8413 8181

This drawing is for illustration purposes only. All measurements are approximate and details intended to be relied upon should be independently verified.