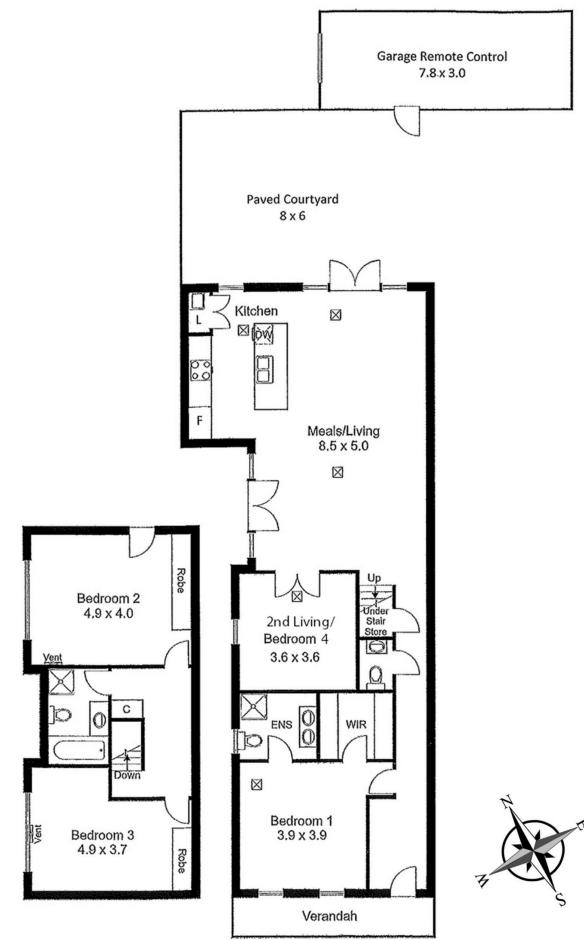

- Main bedroom suite on the lower level complete with luxurious ensuite bathroom and walk in robe.

4 🛤 2 🚔 2 😭

View : https://www.bruse.com.au/lease/sa/eastern-subur bs/stepney/residential/house/5575646