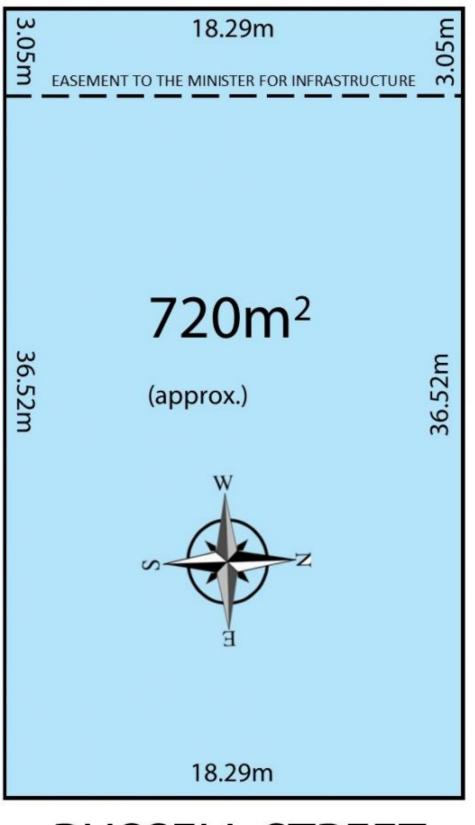

https://www.bruse.com.au Just another WordPress site

**Estimated** Area

209.04m<sup>2</sup>