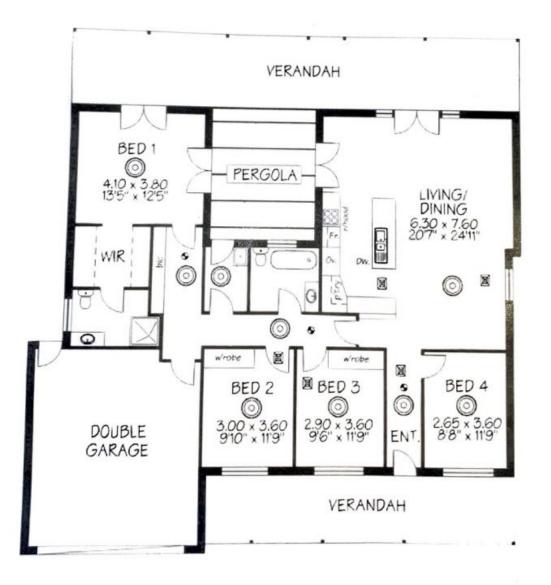

JUST DO NOT MISS THIS AMAZING HOME.

This sought after location will suit many family home buyers. It is a brilliant lifestyle home.

Set out as a very generous living, dining and kitchen with direct access to a very large undercover outdoor living area, adjacent to the large verandah area, ideal for outdoor living on a grand scale and all looking out over the inground pool, large gardens and extreme lawn areas.

This kitchen has a walk-in pantry and more than ample

4 🛤 2 🚔 2 🚘

**Price :** \$ 752,500

View : https://www.bruse.com.au/sale/sa/eastern-subur bs/magill/residential/house/5552017

Bevan Bruse 08 8431 8181

Theon Bruse 08 8431 8181

https://www.bruse.com.au Just another WordPress site

**Estimated** Area

209.04m<sup>2</sup>