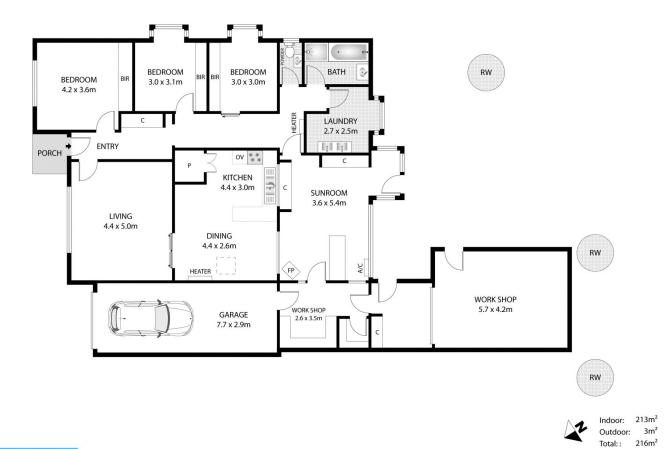

| 3 🎮 1 🚔 2 🖸 | 7 |
|-------------|---|
|-------------|---|

| Price         |   |
|---------------|---|
| Building Size |   |
| Land Size     | ł |
| View          | 1 |

- \$ 520,000
- 213 sqm 697 sqm

https://www.bruse.com.au/sale/sa/northnorth-east-suburbs/klemzig/residential/h ouse/5552014