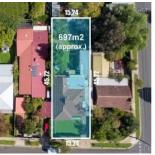

The good size allotment of 697 m2 (approx.) of level land (15.24 m frontage x 45.72 m depth) zoned Residential/64 -Residential East in the City of Port Adelaide Enfield Council boasts huge subdivision potential for 2 new homes (STCC).

| 3 🎮 1 🚔 2 🖸 | 7 |
|-------------|---|
|-------------|---|

| Price         |   |
|---------------|---|
| Building Size |   |
| Land Size     | ł |
| View          | 1 |

- \$ 520,000
- 213 sqm 697 sqm

https://www.bruse.com.au/sale/sa/northnorth-east-suburbs/klemzig/residential/h ouse/5552014