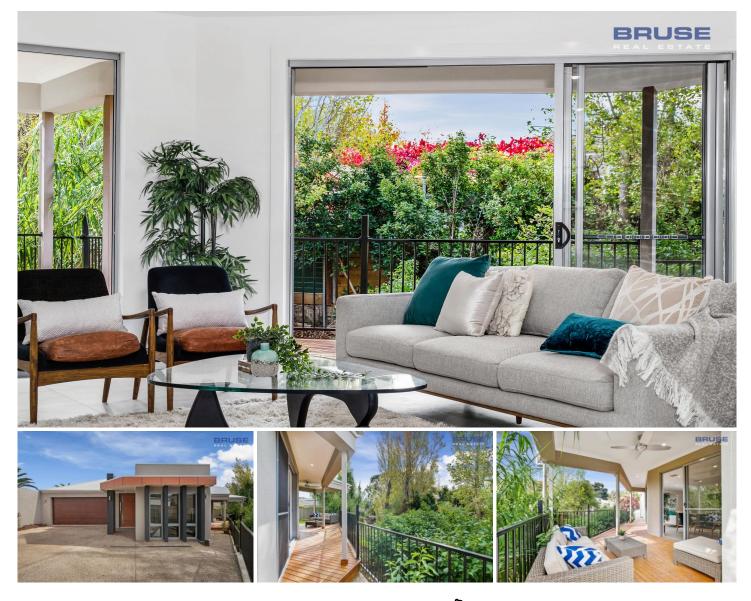

## 2A Hudson Avenue Rostrevor SA

So special! This lovely single level family home is set well back from the street and via a private gated driveway you are led to your own quiet lifestyle over looking a peaceful creek setting. It really is unique and picture perfect.

## 2 LIGHT AND BRIGHT LIVING AREAS.

The main hub of the home open plan area feels so open and wide and enjoys a lovely tree top view over the alfresco area to the creek side setting. North facing natural light makes this living space an absolute delight. Adjacent is the second living room that would make a superb formal lounge room, cinema room or private children's play area.