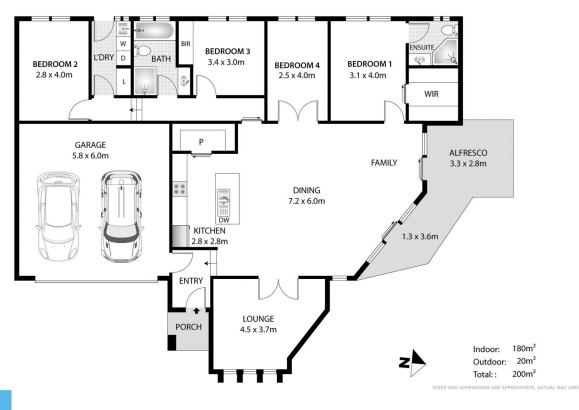

SEPARATE TORRENS TITLE ON 597M2 OF LAND.

DOUBLE LOCK UP GARAGE PLUS EXTRA SECURE PARKING.

## 4 🛤 2 🚔 2 🚘

**Price :** \$ 670,000

View : https://www.bruse.com.au/sale/sa/eastern-subur bs/rostrevor/residential/house/5552012

Theon Bruse 08 8431 8181

Bevan Bruse 08 8431 8181

BRUSE REAL ESTATE