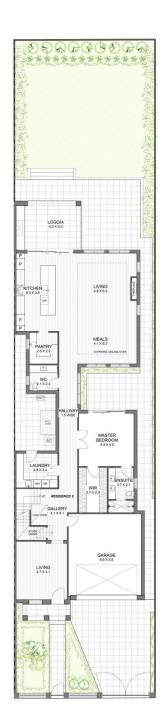

## 16A & 18 Myall Avenue Kensington Gardens SA

BUILT BY KUDO CONSTRUCTIONS (BILLY DIAMANTIS) TO A VERY HIGH STANDARD.

THIS LIFESTYLE HOME WILL CERTAINLY SUIT MANY BUYERS WHO SEEK TO ACQUIRE AN ELEGANT NEW AGE STYLE HOME WITH AN AMAZING DESIGN AND ABSOLUTE QUALITY. POSITIONED ON 609M2 OF LAND WHICH IS AN AMAZING SIZE.

You will be inspired by the quality of this home, very generous room sizes, high ceilings, 3m - 3.3m ceilings on the lower level. 1.5m wide passage ways.

THE HOME INCLUDES 4 BEDROOMS, 2 BATHROOMS, 3 WC'S, STUNNING LARGE OPEN PLAN LIVING, DINING AND AN AMAZING DESIGNER STYLE KITCHEN WITH SEPARATE BUTLERS PANTRY AND THERE ARE

## 18 Myall Avenue

| SITE AREA | 609.7m <sup>2</sup> |
|-----------|---------------------|
| GF LIVING | 210.1m <sup>2</sup> |
| FF LIVING | 91,6m <sup>2</sup>  |
| GARAGE    | 42.9m <sup>2</sup>  |
| LOGGIA    | 21.2m <sup>2</sup>  |
| PORCH     | 5.0m <sup>2</sup>   |
| TOTAL     | 370.8m <sup>2</sup> |
|           |                     |