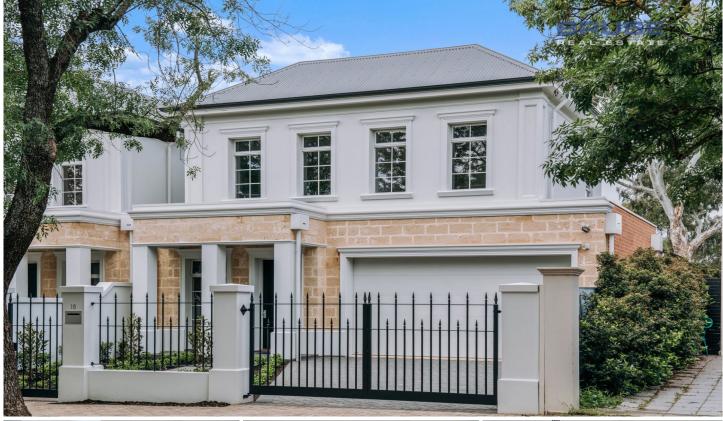

## 16A & 18 Myall Avenue Kensington Gardens SA

BUILT BY KUDO CONSTRUCTIONS (BILLY DIAMANTIS) TO A VERY HIGH STANDARD.

THIS LIFESTYLE HOME WILL CERTAINLY SUIT MANY BUYERS WHO SEEK TO ACQUIRE AN ELEGANT NEW AGE STYLE HOME WITH AN AMAZING DESIGN AND ABSOLUTE QUALITY. POSITIONED ON 609M2 OF LAND WHICH IS AN AMAZING SIZE.

You will be inspired by the quality of this home, very generous room sizes, high ceilings, 3m - 3.3m ceilings on the lower level. 1.5m wide passage ways.

THE HOME INCLUDES 4 BEDROOMS, 2 BATHROOMS, 3 WC'S, STUNNING LARGE OPEN PLAN LIVING, DINING AND AN AMAZING DESIGNER STYLE KITCHEN WITH SEPARATE BUTLERS PANTRY AND THERE ARE

## 18 Myall Avenue

| SITE AREA | 609.7m <sup>2</sup> |
|-----------|---------------------|
| GF LIVING | 210.1m <sup>2</sup> |
| FF LIVING | 91,6m <sup>2</sup>  |
| GARAGE    | 42.9m <sup>2</sup>  |
| LOGGIA    | 21.2m <sup>2</sup>  |
| PORCH     | 5.0m <sup>2</sup>   |
| TOTAL     | 370.8m <sup>2</sup> |
|           |                     |