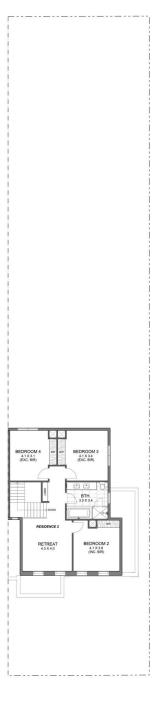

You will be inspired by the quality of this home, very generous room sizes, high ceilings, 3m - 3.3m ceilings on the lower level. 1.5m wide passage ways.

THE HOME INCLUDES 4 BEDROOMS, 2 BATHROOMS, 3 WC'S, STUNNING LARGE OPEN PLAN LIVING, DINING AND AN AMAZING DESIGNER STYLE KITCHEN WITH SEPARATE BUTLERS PANTRY AND THERE ARE

## 18 Myall Avenue

| SITE AREA | 609.7m <sup>2</sup> |
|-----------|---------------------|
| GF LIVING | 210.1m <sup>2</sup> |
| FF LIVING | 91,6m <sup>2</sup>  |
| GARAGE    | 42.9m <sup>2</sup>  |
| LOGGIA    | 21.2m <sup>2</sup>  |
| PORCH     | 5.0m <sup>2</sup>   |
| TOTAL     | 370.8m <sup>2</sup> |
|           |                     |