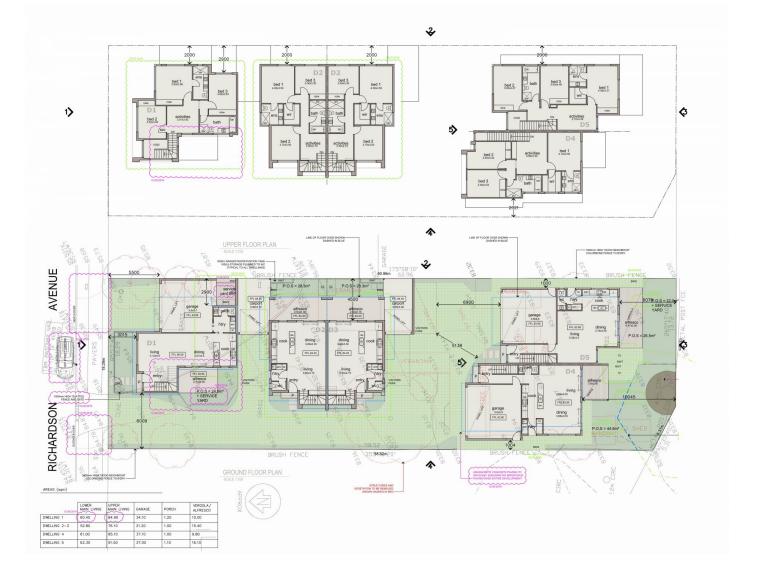

## 4 Richardson Avenue Tranmere SA

Absolute prime location adjacent to a park and backing onto a peaceful creek setting.

Council planning consent approval for 5 good size homes designed by renowned architects D'Andrea Architects.

Currently with a generous solid home and a tenant on periodic lease.

Total land size 1114m2.

Approval just granted in April 2020 so 2 years left if you are

Land Size : 1114 sqm

: https://www.bruse.com.au/sale/sa/eastern-s uburbs/tranmere/residential/house/5552009