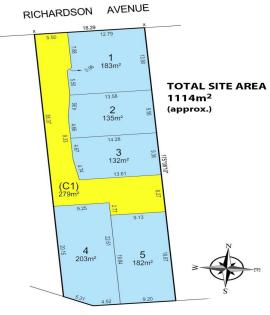

Currently with a generous solid home and a tenant on periodic lease.

Total land size 1114m2.

Approval just granted in April 2020 so 2 years left if you are

Land Size : 1114 sqm

: https://www.bruse.com.au/sale/sa/eastern-s uburbs/tranmere/residential/house/5552009