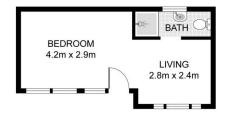

Self-contained flat with bedroom, living, bathroom. Lots of sheds. Lots of fruit trees.

Ripe renovation!

The location is fantastic on the Magill side of Rostrevor. Selbourne Avenue has always been one of the prettiest tree lined streets.

## 8 Selbourne Avenue, Rostrevor

Gross Internal Area Internal = 98.71m², Unit 31.98m² Total = 129.79m²

SIZES AND DIMENSIONS ARE APPROXIMATE, ACTUAL MAY VARY.

**SELBOURNE AVENUE**