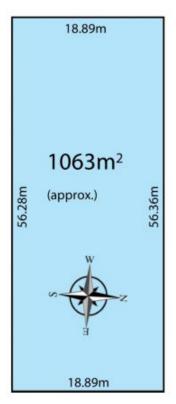

## 8 Selbourne Avenue Rostrevor SA

1063m2 APPROX OF LAND. LARGE SITES LIKE THIS ONE ARE RARE.

TAKE ADVANTAGE OF THIS AWESOME OPPORTUNITY!

Currently with a tidy home compromising a large living room. Functional Kitchen.

18.85m x 56.28m (approx.)

3 🕮 2 🚰 3 🖨

**Price** : \$ 720,000 **Land Size** : 1063 sqm

View: https://www.bruse.com.au/sale/sa/eastern-s uburbs/rostrevor/residential/house/5552004

Theon Bruse 08 8431 8181

Bevan Bruse 08 8431 8181