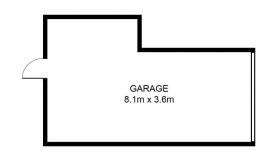

18.85m x 56.28m (approx.)

3 🕮 2 🚰 3 🖨

**Price** : \$ 720,000 **Land Size** : 1063 sqm

View: https://www.bruse.com.au/sale/sa/eastern-s uburbs/rostrevor/residential/house/5552004

Theon Bruse 08 8431 8181

Bevan Bruse 08 8431 8181

## 8 Selbourne Avenue, Rostrevor

Gross Internal Area Internal = 98.71m², Unit 31.98m² Total = 129.79m²

SIZES AND DIMENSIONS ARE APPROXIMATE, ACTUAL MAY VARY.

**SELBOURNE AVENUE**