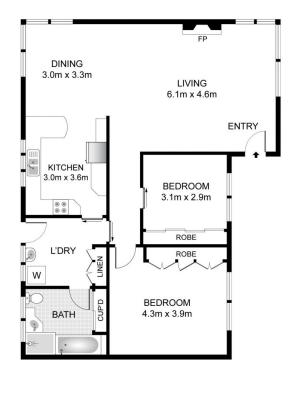

## 8 Selbourne Avenue Rostrevor SA

1063m2 APPROX OF LAND. LARGE SITES LIKE THIS ONE ARE RARE.

TAKE ADVANTAGE OF THIS AWESOME OPPORTUNITY!

Currently with a tidy home compromising a large living room. Functional Kitchen.

## 8 Selbourne Avenue, Rostrevor

Gross Internal Area Internal = 98.71m², Unit 31.98m² Total = 129.79m²

SIZES AND DIMENSIONS ARE APPROXIMATE, ACTUAL MAY VARY.

**SELBOURNE AVENUE**