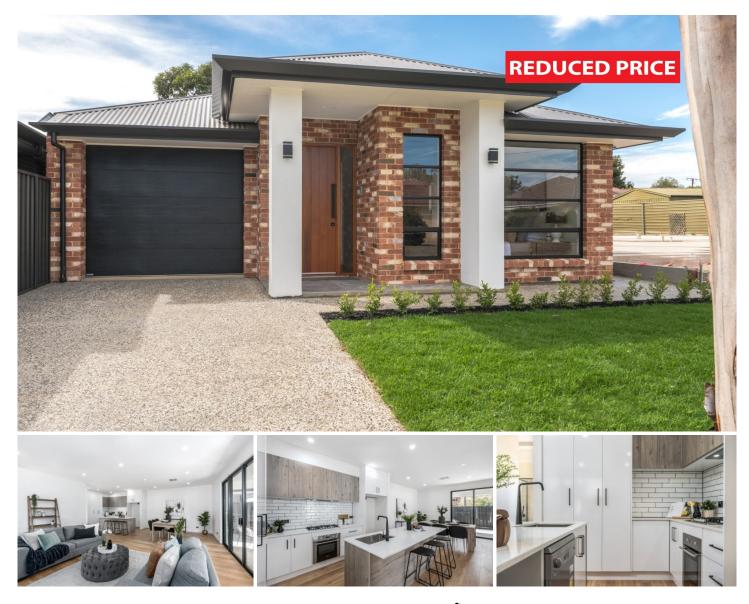

## **9B Mary Crescent Newton SA**

This is an amazing opportunity for any buyer seeking a new single level home in a location so close to shopping, transport, restaurants etc in this very sought after location.

We have no hesitation in saying that this property will suit buyers who have been looking for a property for quite some time as this offers everything buyers want in a single level residence.

The open plan living, dining and kitchen area of this home are very generous in size. The kitchen has an abundance of cupboard and bench space and quality fixtures and fittings. This living area opens out to a spectacular large outdoor living area with easy care gardens.

A brilliant set up for lifestyle in 2020 and onwards.

## 3 🛤 2 🚔 2 🚘

**Price :** \$ 565,000

**View :** https://www.bruse.com.au/sale/sa/north-north-ea st-suburbs/newton/residential/house/5551989

Bevan Bruse 08 8431 8181

Theon Bruse 08 8431 8181

| AREAS    | m²     |
|----------|--------|
| LIVING   | 131.09 |
| GARAGE   | 17.1   |
| ALFRESCO | 25.67  |
| PORCH    | 4.06   |
| TOTAL    | 177.92 |