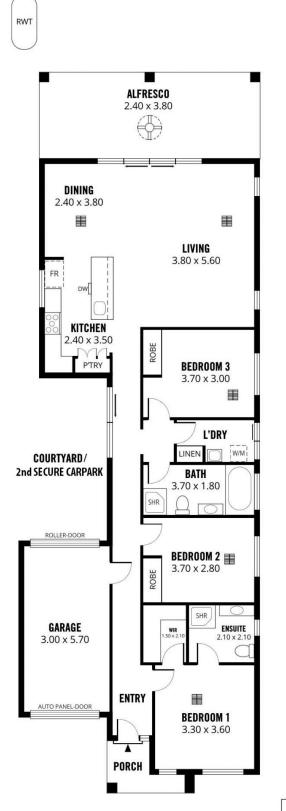

## 3 🛤 2 🚔 2 🚘

**Price :** \$ 565,000

**View :** https://www.bruse.com.au/sale/sa/north-north-ea st-suburbs/newton/residential/house/5551989

Bevan Bruse 08 8431 8181

Theon Bruse 08 8431 8181

| AREAS    | m²     |
|----------|--------|
| LIVING   | 131.09 |
| GARAGE   | 17.1   |
| ALFRESCO | 25.67  |
| PORCH    | 4.06   |
| TOTAL    | 177.92 |

This drawing is for illustration purposes only. All measurements are approximate and details intended to be relied upon should be independently verified.