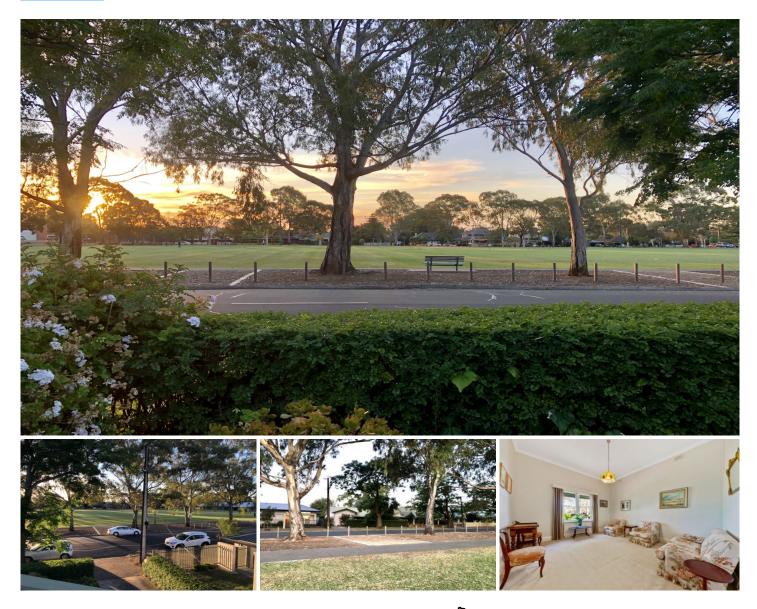

## 100 L'estrange Street Glenunga SA

The home was in the same family for many years, and now the time for its next evolutionary phase is here. Developers and home builders looking to acquire a prestige allotment will certainly need to look closer at this one, but be quick because investors looking to rent and hold, and savvy renovators looking to revitalise will also be eager.

The home offers many of the character features including high ceilings and skirtings, solid timber doors and leadlight feature windows. A five main room configuration offers formal living and dining, kitchen and casual meals, plus two very spacious double size bedrooms. Separate bathroom laundry and w/c are in functional condition enabling the home to be easily rented out while you plan your development or renovation.

A generous rear verandah offers a place to relax outdoors

2 🎮 1 🚔 5 🚘

**Price :** \$ 1,020,000

View : https://www.bruse.com.au/sale/sa/eastern-subur bs/glenunga/residential/house/5551985

Bevan Bruse 08 8431 8181