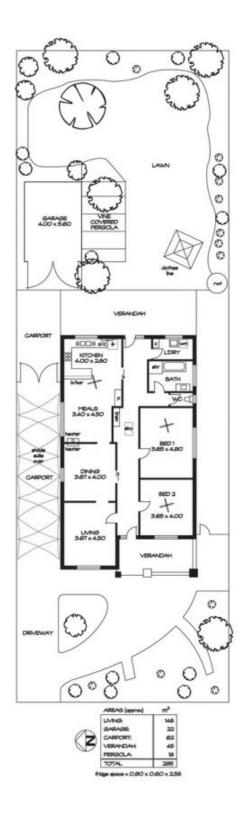

The home offers many of the character features including high ceilings and skirtings, solid timber doors and leadlight feature windows. A five main room configuration offers formal living and dining, kitchen and casual meals, plus two very spacious double size bedrooms. Separate bathroom laundry and w/c are in functional condition enabling the home to be easily rented out while you plan your development or renovation.

A generous rear verandah offers a place to relax outdoors

2 🎮 1 🚔 5 🚘

**Price :** \$ 1,020,000

View : https://www.bruse.com.au/sale/sa/eastern-subur bs/glenunga/residential/house/5551985

Bevan Bruse 08 8431 8181