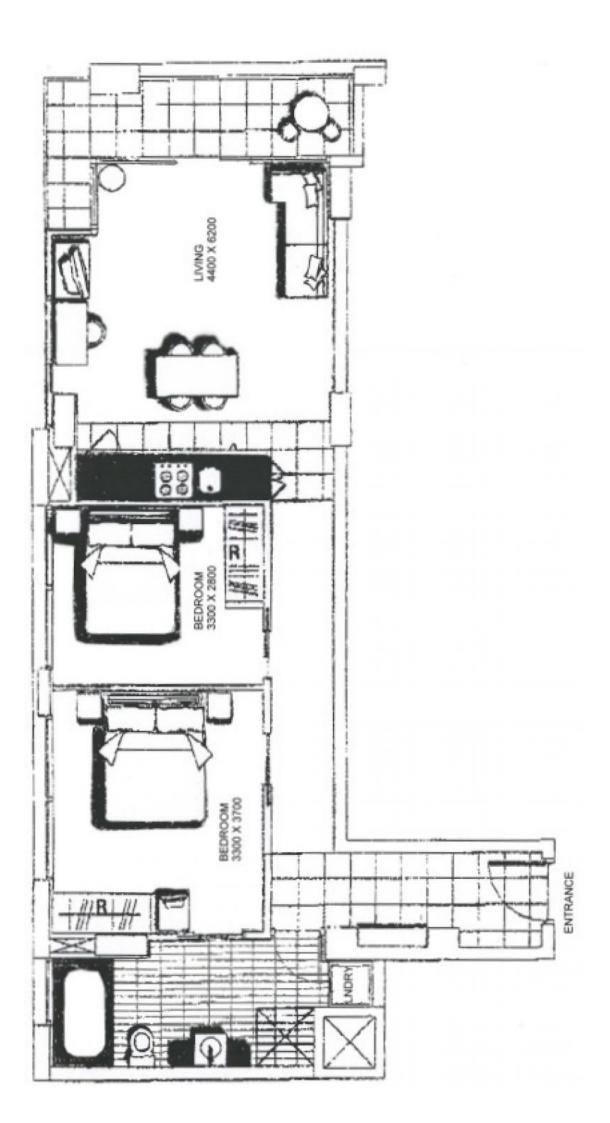

## MEET IN FOYER FOR ALL APPOINTMENTS

This 2 bedroom Apartment has been freshly painted and brand new quality carpets installed. A great opportunity!

PARTIALLY FURNISHED - included in the tenancy: Fridge, Microwave, Washing Machine and Lounge.

## 2 📭 1 🖺

Building Size: 10 sqm

View: https://www.bruse.com.au/lease/sa/adel

aide/adelaide/residential/apartment/555

1982

Property Management 08 8431 8485