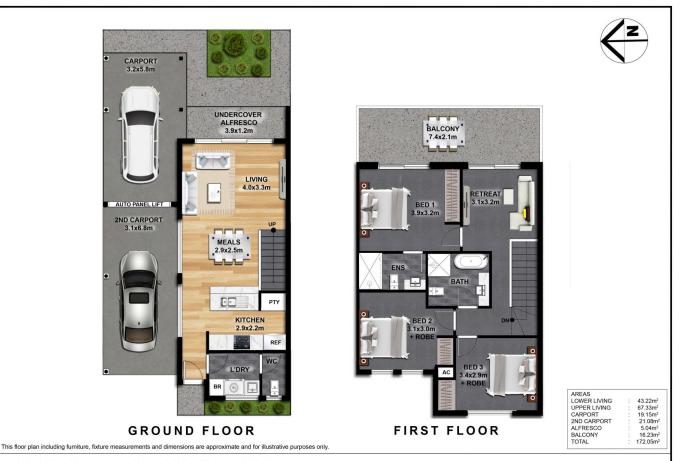

## 1/37 Gorman Street Modbury SA

JUST COMPLETED AND THEY LOOK SO GOOD!

2 SEPARATE LIVING ROOMS PLUS A GENEROUS OUTDOOR UNDERCOVER ALFRESCO LIVING AREA.

The developer has put a lot of effort into designing the homes to maximise space and natural light. She takes pride in the way her homes are built. Her motto is to build new homes that she would enjoy living in herself. Absolutely awesome!

5 minute walk to Westfield Tea Tree Plaza that is a vibe of

3 2 2 2

**Price**: \$435,000

**View**: https://www.bruse.com.au/sale/sa/north-north-ea st-suburbs/modbury/residential/house/5551980

Theon Bruse 08 8431 8181