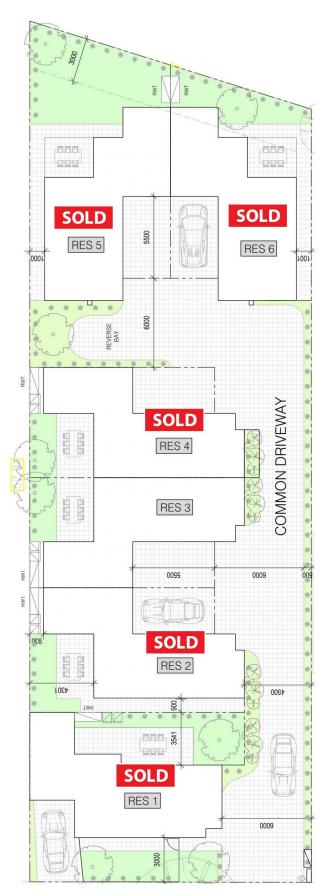

OUTDOOR UNDERCOVER ALFRESCO LIVING AREA.

The developer has put a lot of effort into designing the homes to maximise space and natural light. She takes pride in the way her homes are built. Her motto is to build new homes that she would enjoy living in herself. Absolutely awesome!

## YOU WILL LOVE THE LOCATION.

There is so much happening in family friendly Modbury and with the convenience of the O-Bahn express transport line being only a 5 minute walk away ... you can be in the city in a short time.

5 minute walk to Westfield Tea Tree Plaza that is a vibe of

3 2 2 2

**Price**: \$435,000

**View**: https://www.bruse.com.au/sale/sa/north-north-ea st-suburbs/modbury/residential/house/5551980



Theon Bruse 08 8431 8181



Toby Shipway 8413 8181



Lot 3/37 Gorman Steet Modbury SA 5092





GORMAN STREET