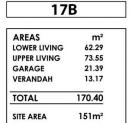

3 🚑 2 🚝 2 😭

**Price**: \$507,000

**View**: https://www.bruse.com.au/sale/sa/north-north-ea st-suburbs/paradise/residential/house/5551976

Theon Bruse 08 8431 8181

Toby Shipway 8413 8181

**GROUND FLOOR / SITE PLAN** 