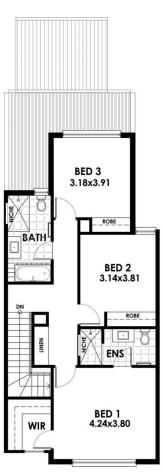

17A, B & C Pitt Street Paradise SA

IF YOU ARE LOOKING FOR A BRAND NEW HOME WITH THE BEST IN QUALITY THEN YOU WILL LOVE THESE ONES. SO MUCH NATURAL LIGHT AND THE ROOMS ARE LARGE IN SIZE.

TORRENS TITLE HOMES.

DIRECTLY OPPOSITE A QUIET PARK WITH A CHILDREN'S PLAYGROUND.

ONLY A SHORT WALK TO THE O'BAHN PARADISE INTERCHANGE. THE QUICKEST PUBLIC TRANSPORT TO THE CITY OR TTP.

Just completed. First home buyers can get the extra \$15,000 grant.

3 🚑 2 🚝 2 😭

**Price**: \$507,000

**View**: https://www.bruse.com.au/sale/sa/north-north-ea st-suburbs/paradise/residential/house/5551976



Theon Bruse 08 8431 8181



Toby Shipway 8413 8181









**GROUND FLOOR / SITE PLAN** 

FIRST FLOOR PLAN