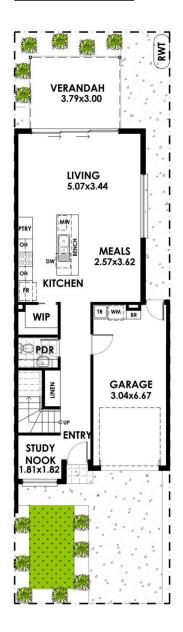

17A, B & C Pitt Street Paradise SA

IF YOU ARE LOOKING FOR A BRAND NEW HOME WITH THE BEST IN QUALITY THEN YOU WILL LOVE THESE ONES. SO MUCH NATURAL LIGHT AND THE ROOMS ARE LARGE IN SIZE.

TORRENS TITLE HOMES.

DIRECTLY OPPOSITE A QUIET PARK WITH A CHILDREN'S PLAYGROUND.

ONLY A SHORT WALK TO THE O'BAHN PARADISE INTERCHANGE. THE QUICKEST PUBLIC TRANSPORT TO THE CITY OR TTP.

Just completed. First home buyers can get the extra \$15,000 grant.

3 🚑 2 🚝 2 😭

**Price**: \$507,000

**View**: https://www.bruse.com.au/sale/sa/north-north-ea st-suburbs/paradise/residential/house/5551976



Theon Bruse 08 8431 8181



Toby Shipway 8413 8181









**GROUND FLOOR / SITE PLAN** 

FIRST FLOOR PLAN