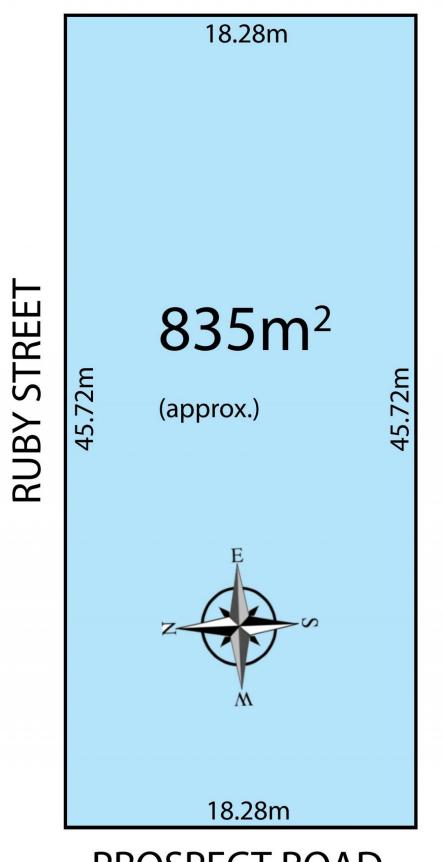

The property has had a tenant in there for many years who

- Price : \$ 1,400,000
- Land Size : 835 sqm

View : https://www.bruse.com.au/sale/sa/north-nort h-east-suburbs/prospect/residential/land/55 51974

Bevan Bruse 08 8431 8181

Theon Bruse 08 8431 8181

Scale in metres. This drawing is for illustration purposes only. All measurements are approximate and details intended to be relied upon should be independently verified.

## **PROSPECT ROAD**