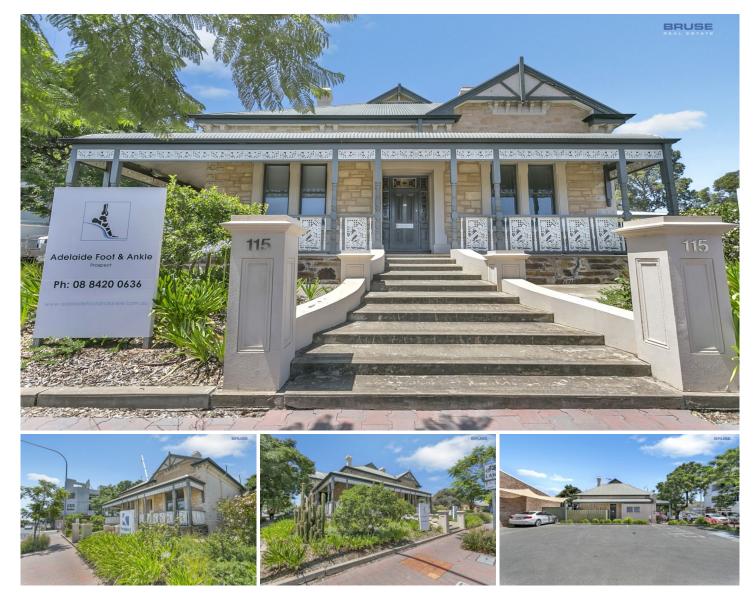

## 115 Prospect Road Prospect SA

WE ARE OPEN FOR BUSINESS.

BRUSE ARE SELLING WITH DIGITAL TECHNOLOGY. PLEASE CALL US FOR A VIEWING APPOINTMENT FOR THIS HOME. DUE TO GOVERNMENT REGULATION WE ARE CONDUCTING PRIVATE VIEWINGS FOR ONE BUYER GROUP AT A TIME.

A prime development site with a long term leased current tenant or an investment property for many years to come with development potential in the future.

Surrounded by other developments this is a rare find and certainly will be eagerly sought after by buyers due to the point that it offers an excellent return at this point in time or a property for development in the near future.

The property has had a tenant in there for many years who

- Price : \$ 1,400,000
- Land Size : 835 sqm

View : https://www.bruse.com.au/sale/sa/north-nort h-east-suburbs/prospect/residential/land/55 51974