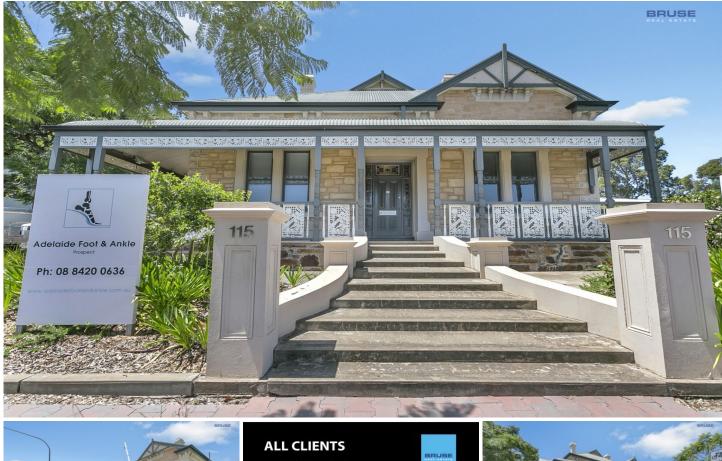

## **115 Prospect Road Prospect SA**

WE ARE OPEN FOR BUSINESS. BRUSE ARE SELLING WITH DIGITAL TECHNOLOGY PLEASE CALL US FOR A VIEWING APPOINTMENT FOR THIS HOME. DUE TO GOVERNMENT REGULATION WE ARE CONDUCTING PRIVATE VIEWINGS FOR ONE BUYER GROUP AT A TIME.

Surrounded by other developments this is a rare find and certainly will be eagerly sought after by buyers due to the point that it offers an excellent return at this point in time or a property for development in the near future.

The property has had a tenant in there for many years who has a further lease on the property and so it is ideal as an investment. Leased for \$44,483.28 per annum plus GST and plus outgoings until 15/09/21 right of renewal for further 5 years. Currently used as a surgery for Adelaide Price Building Size : 233 sqm Land Size View