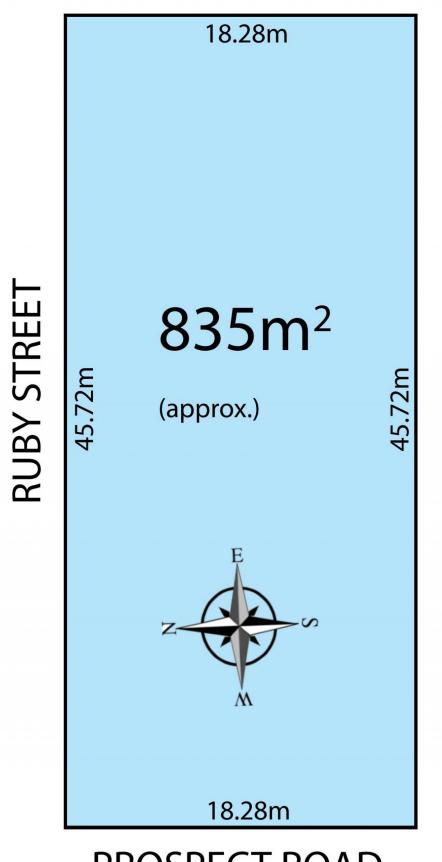

- : \$ 1,400,000
- : 835 sqm
- : https://www.bruse.com.au/sale/sa/northnorth-east-suburbs/prospect/commercial /healthcare/5551973

**Bevan Bruse** 08 8431 8181

Scale in metres. This drawing is for illustration purposes only. All measurements are approximate and details intended to be relied upon should be independently verified.