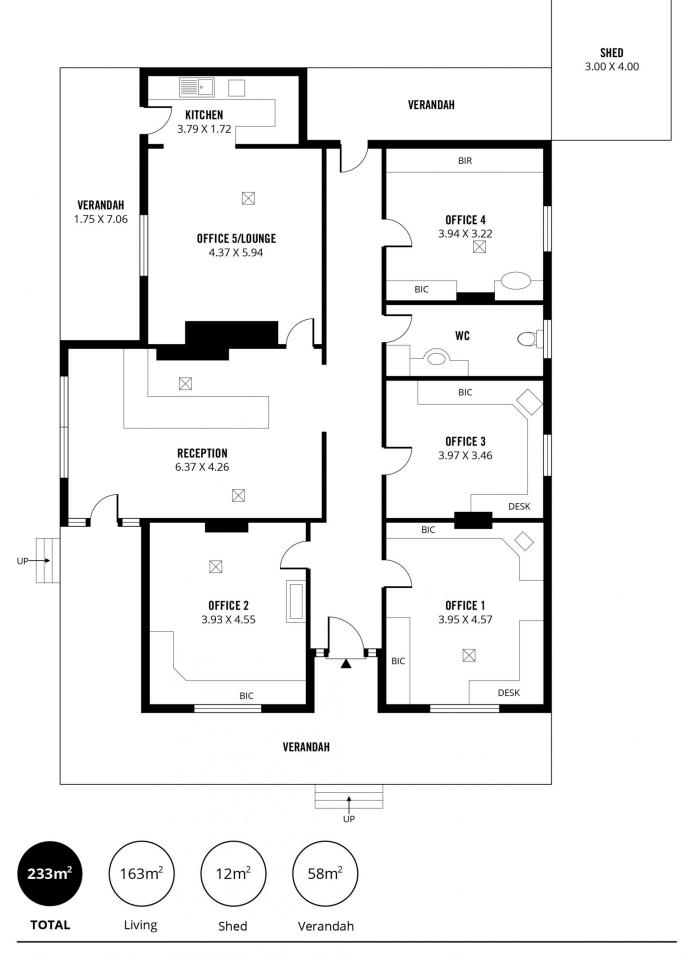

The property has had a tenant in there for many years who has a further lease on the property and so it is ideal as an investment. Leased for \$44,483.28 per annum plus GST and plus outgoings until 15/09/21 right of renewal for further 5 years. Currently used as a surgery for Adelaide Price Building Size : 233 sqm Land Size View

- : \$ 1,400,000
- : 835 sqm
- : https://www.bruse.com.au/sale/sa/northnorth-east-suburbs/prospect/commercial /healthcare/5551973

**Bevan Bruse** 08 8431 8181

Scale in metres. This drawing is for illustration purposes only. All measurements are approximate and details intended to be relied upon should be independently verified.