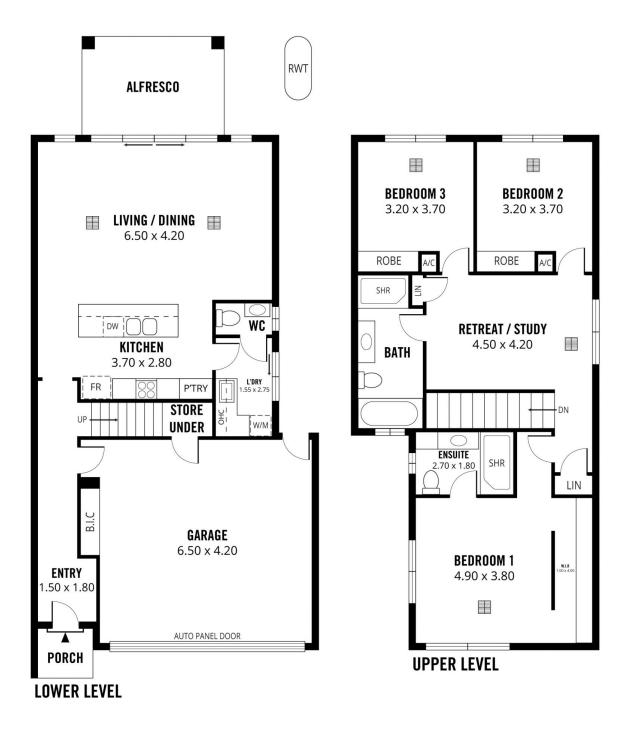

## House 4/2 Wilton Street Campbelltown SA

GET READY TO BE IMPRESSED IF YOU LIKE THE FINER THINGS IN LIFE. THE BUILDER WENT ABOVE & BEYOND ON THIS NEW HOME. BOSCH APPLIANCES. SOLID STONE BENCH TOPS. LUXURIOUS FLOOR TILES. IT'S A GOOD ONE!

EAST MARDEN SCHOOL ZONE. WALK TO LINEAR PARK. THE LOCATION IS FANTASTIC.

ALL ROOMS ARE EXTRA LARGE.

2 separate living rooms.

Large under main roof alfresco living area.

Awesome main bedroom suite with a huge walk in robe and deluxe ensuite bathroom.

2 other big bedrooms with built in robes.

Huge second bathroom with bath tub.

3 📭 2 📛 2 🖨

**Price**: \$535,000

**View :** https://www.bruse.com.au/sale/sa/north-north-ea st-suburbs/campbelltown/residential/house/5551