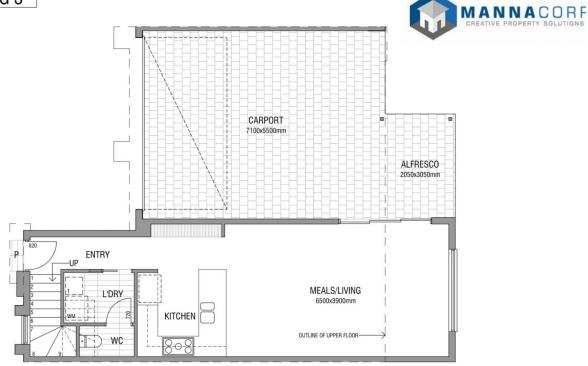

## **DWELLING 3**

**GROUND FLOOR PLAN** 

UPPER FLOOR PLAN

AREAS: (sqm)

| GROUND MAIN<br>LIVING | UPPER MAIN<br>LIVING | CARPORT   | PORTICO  | ALFRESCO  | TOTAL      |
|-----------------------|----------------------|-----------|----------|-----------|------------|
| 52.50 SQM             | 85.00 SQM            | 32.00 SQM | 1.00 SQM | 14.50 SQM | 185.50 SQM |