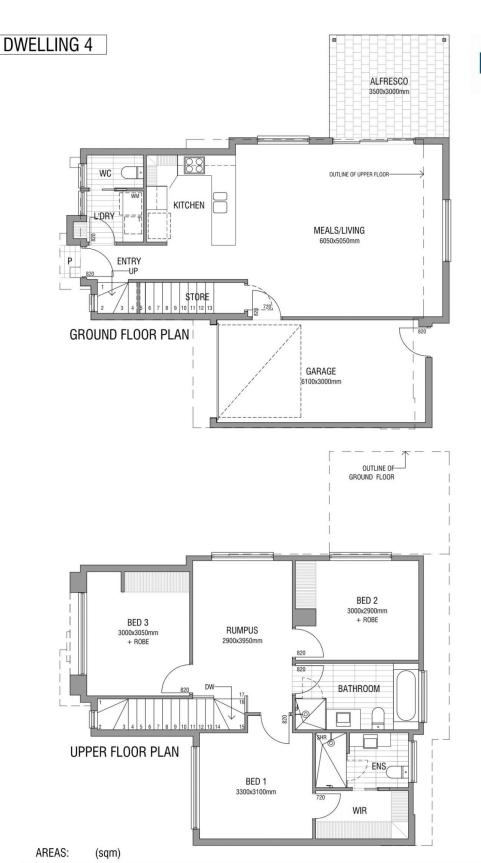

MANNACORF

| GROUND MAIN<br>LIVING | UPPER MAIN<br>LIVING | CARPORT   | PORTICO  | ALFRESCO  | TOTAL      |
|-----------------------|----------------------|-----------|----------|-----------|------------|
| 56.00 SQM             | 73.00 SQM            | 21.50 SQM | 1.00 SQM | 10.50 SQM | 162.00 SQM |