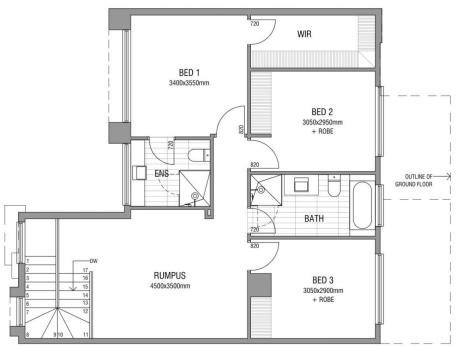

## **DWELLING 3**

**GROUND FLOOR PLAN** 

UPPER FLOOR PLAN

AREAS: (sqm)

| GROUND MAIN<br>LIVING | UPPER MAIN<br>LIVING | CARPORT   | PORTICO  | ALFRESCO  | TOTAL      |
|-----------------------|----------------------|-----------|----------|-----------|------------|
| 52.50 SQM             | 85.00 SQM            | 32.00 SQM | 1.00 SQM | 14.50 SQM | 185.50 SQM |