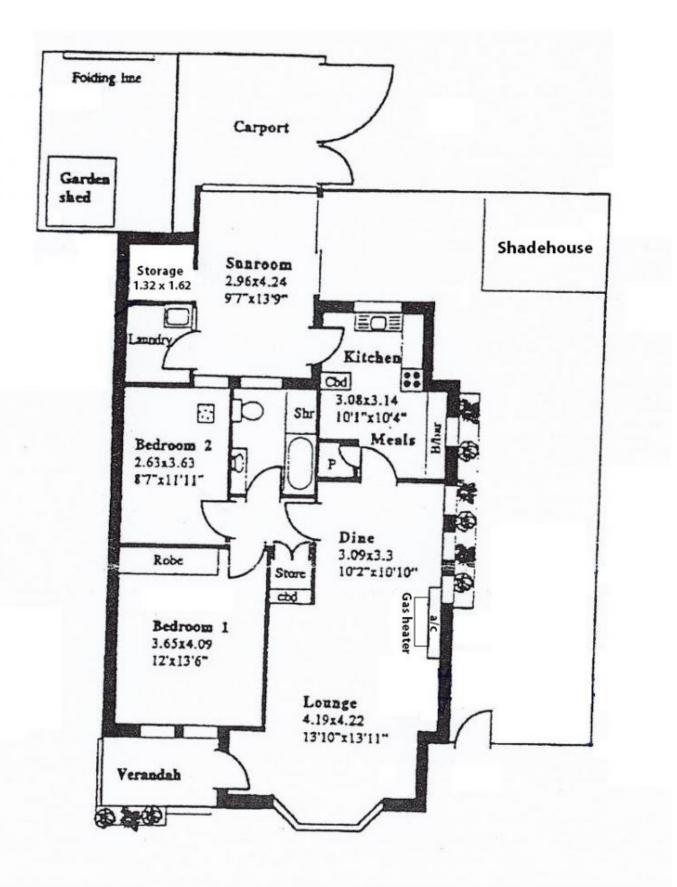

3 LIVING AREAS LOUNGE ROOM DINING ROOM SUNROOM LIVING ROOM

AN UPGRADED KITCHEN THAT WILL IMPRESS YOU! It is so spacious. An abundance of bench space and storage facilities. Gas cook top, wall oven, dishwasher and even a lovely outlook from both windows in the kitchen. Fantastic. 2 🎮 1 🚔 2 🖨