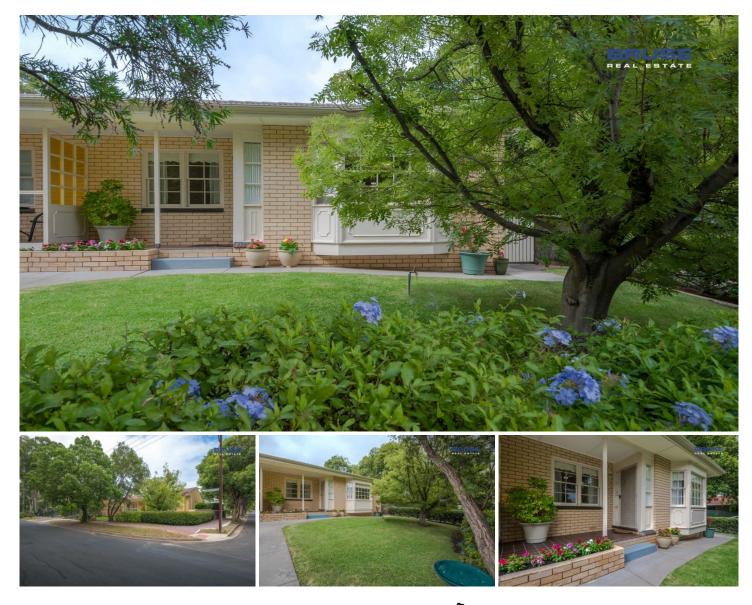

## 1/4 Seaforth Avenue Hazelwood Park SA

RARE OPPORTUNITY! THIS UNIT IS STREET FRONTED AND IN THE CORNER POSITION. THIS ALLOWS THIS HOME TO HAVE A LOVELY OUTLOOK FROM THE WINDOWS AND MAXIMISES THE NATURAL LIGHT.

3 LIVING AREAS LOUNGE ROOM DINING ROOM SUNROOM LIVING ROOM

AN UPGRADED KITCHEN THAT WILL IMPRESS YOU! It is so spacious. An abundance of bench space and storage facilities. Gas cook top, wall oven, dishwasher and even a lovely outlook from both windows in the kitchen. Fantastic. 2 🎮 1 🚔 2 🖨

**Price :** \$ 450,000

View : https://www.bruse.com.au/sale/sa/eastern-subur bs/hazelwood-park/residential/unit/5551964

Theon Bruse 08 8431 8181

Bevan Bruse 08 8431 8181

**BEST SCHOOL ZONES** 

https://www.bruse.com.au Just another WordPress site