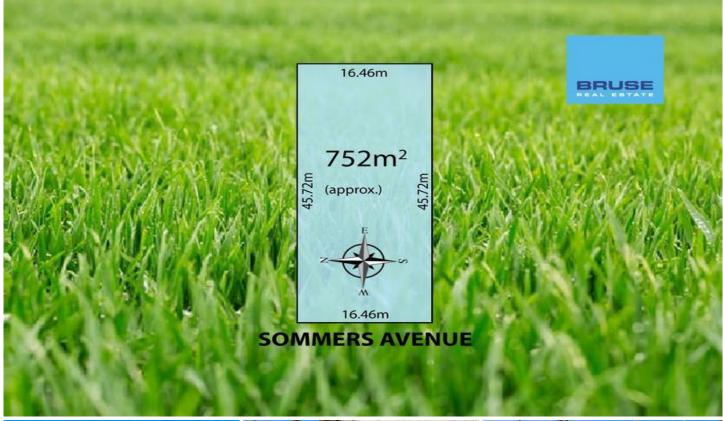

This is a prime location so close to everything that Firle offers, shopping, restaurants, schooling and really only a hop, skip and a jump to the city centre.

Land Size: 752 sqm

View: https://www.bruse.com.au/sale/sa/eastern-s

uburbs/firle/residential/land/5551961

Bevan Bruse 08 8431 8181

Scale in metres.Indicativeonly. Dimensions are approximate. All information contained herein is gathered from sources we believe to be reliable. However we cannot guarantee its accuracy and interested persons sholud rely on their own enquiries