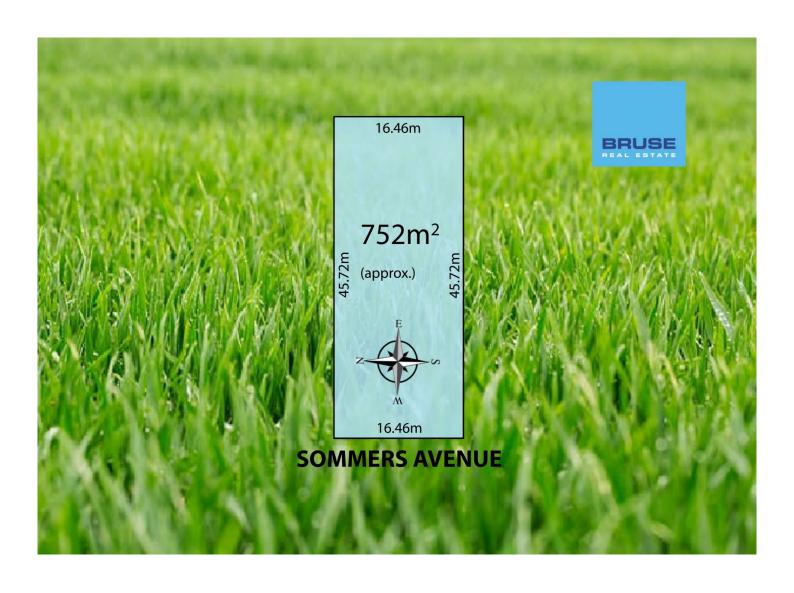

This is a prime location so close to everything that Firle offers, shopping, restaurants, schooling and really only a hop, skip and a jump to the city centre.

Land Size: 752 sqm

View: https://www.bruse.com.au/sale/sa/eastern-s