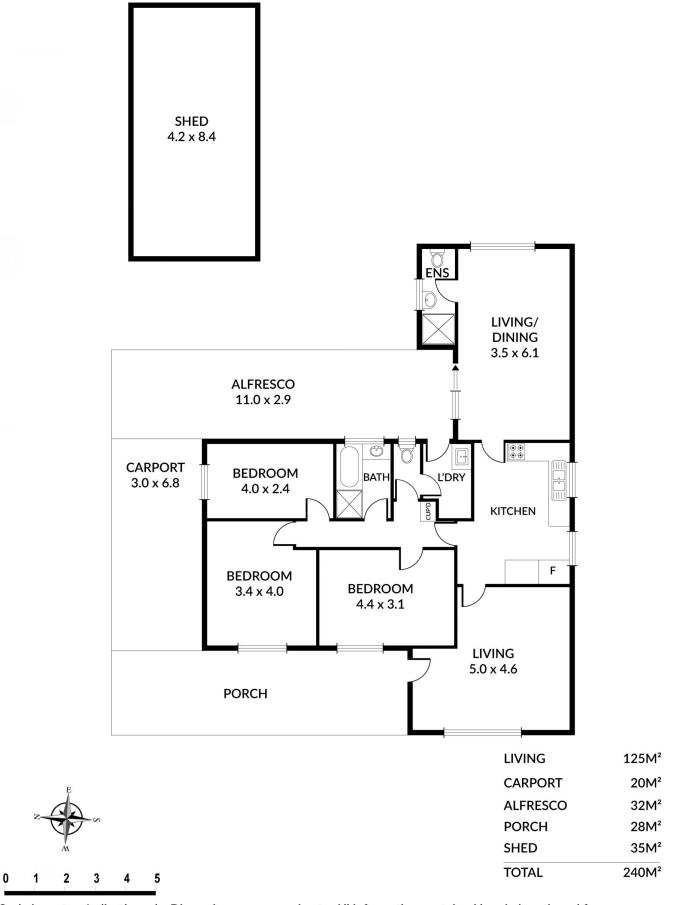

## 7/ Sommers Avenue FIRLE SA

Home or land it is up to you.

THIS IS AN AMAZING OPPORTUNITY TO ACQUIRE A VERY GENEROUS HOME THAT HAS EXCELLENT ADDITIONS AND INCLUDES THREE GOOD SIZED BEDROOMS, TWO BATHROOMS, CENTRAL KITCHEN, SEPARATE LIVING AREA AND AN ADDITIONAL LIVING/DINING AREA TO THE REAR OF THE HOME OF GENEROUS PROPORTIONS ALL OPENING OUT TO A LARGE ALFRESCO LIVING AREA. THE HOME ALSO HAS A SOLID GARAGE AND LARGE CARPORT FACILITY.