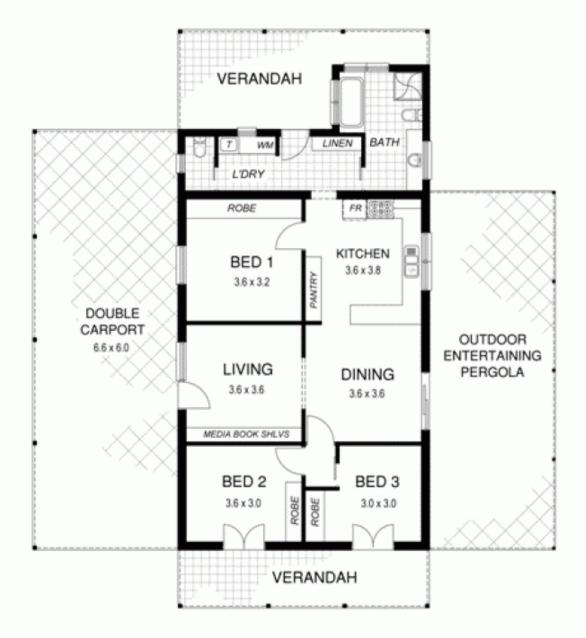

The home itself is currently disposed as living room accommodation on a generous scale, ideal for entertaining adjacent to a well proportioned kitchen. The home has an stunning upgraded bathroom facility. The home also includes a separate laundry and second w/c. The home also includes a large double carport and there is a marvellous to an outdoor room that has been previously used as an office and includes two phone lines ideal for a home-run business.