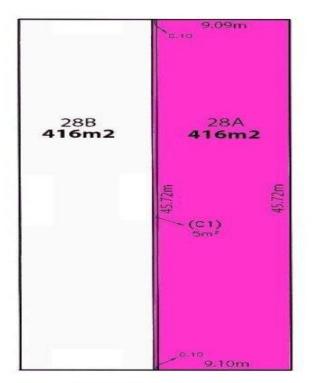

45.72m x 9.10 = 416m2

Community title. Flat land.

Plans available (see attached).

Get ready to enjoy a great lifestyle.

For further information please contact:

Land Size : 416 sqm

View

: https://www.bruse.com.au/sale/sa/north-nort h-east-suburbs/clearview/residential/land/55 51861