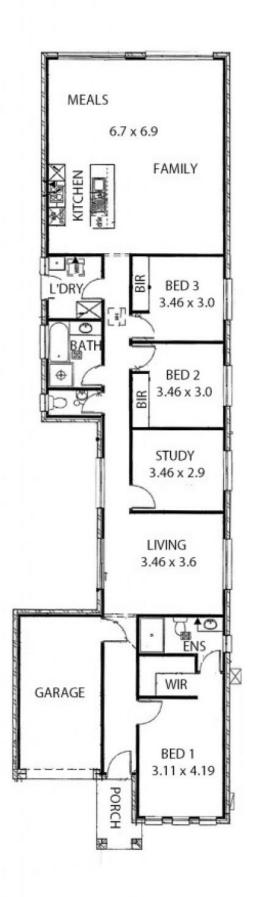

## 40B Magdalene Terrace PASADENA SA

A rare find. Vacant land in Pasadena. Land size  $443m2 - 9.90m \times 44.81m$ .

Home plan approved with plan attached to be built by Hickinbotham Homes.

\*\*YOU DO NOT NEED TO BUILD THIS PLAN\*\*

See below link for house and land package:

http://www.homesolution.com.au/south-australia/home-and-land/search-results?&suburb=PASADENA&StartPrice=&EndPrice=

Bevan Bruse 0419 809 852 Theon Bruse 0419 816 470 Land Size: 443 sqm