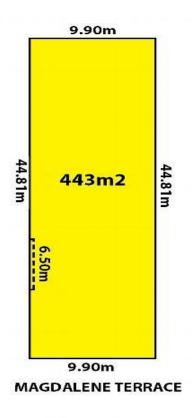

## 40B Magdalene Terrace PASADENA SA

A rare find. Vacant land in Pasadena. Land size  $443m2 - 9.90m \times 44.81m$ .

Home plan approved with plan attached to be built by Hickinbotham Homes.

\*\*YOU DO NOT NEED TO BUILD THIS PLAN\*\*

See below link for house and land package:

http://www.homesolution.com.au/south-australia/home-and-land/search-results?&suburb=PASADENA&StartPrice=&EndPrice=

Bevan Bruse 0419 809 852 Theon Bruse 0419 816 470 Land Size: 443 sqm