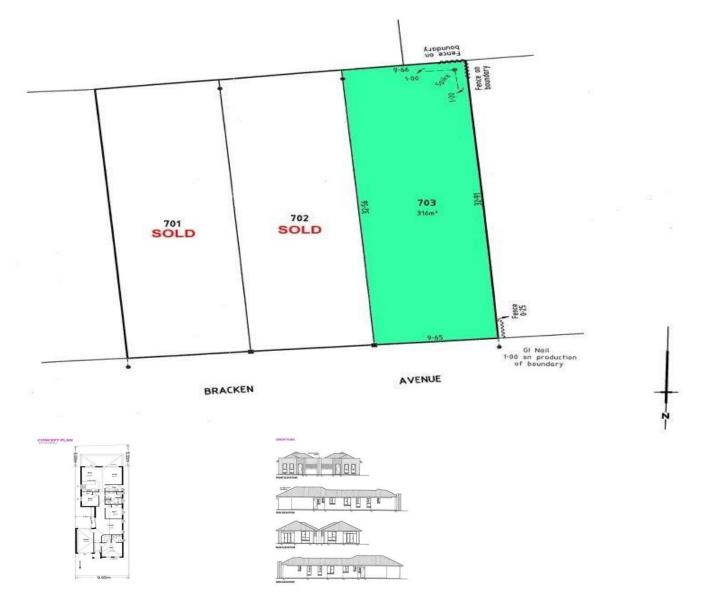

## 7 Bracken Avenue GILLES PLAINS SA

SOLD BY BEVAN & THEON BRUSE. TO GET THE MAXIMUM PRICE WITH THE MINIMUM OF FUSS CALL BEVAN BRUSE TODAY on 0419 809 852 OR THEON BRUSE on 0419 816 470.

Excellent location in the new homes subdivision of Gilles Plains. Central Park for the kiddies to play. Close to great schools. Close to excellent shopping precincts. Close to transport facilities. Priced to be sold quickly.

## Only ONE LEFT! 2 Sold!

(Concept plans are available for a new home with 3 living areas, 3 bedrooms, 2 bathrooms and a generous alfresco area (see plans) or call for an email).

Land Size: 316 sqm

View: https://www.bruse.com.au/sale/sa/north-nort