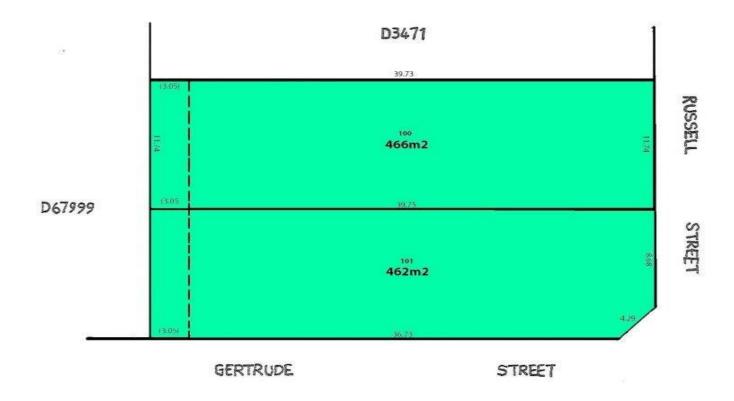

4A - 466m2 (11.74m X 39.73m) \$310,000 - \$330,000 - \$330,000

4B (on the corner) - 462m2 (11.73m x 39.75m) \$310,000 - \$330,000

With these extra large allotments you can build an extra large home. A great low maintenance lifestyle awaits.