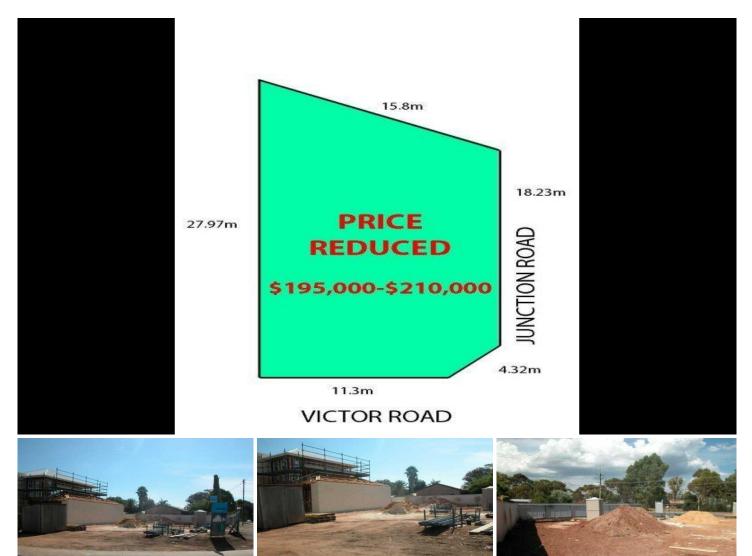

## **53 Victor Road PARADISE SA**

Vacant allotment of land of some 350m2 in an excellent location.

Build your own dream home and live in a very desirable location.

There are approved plans to build a home on this site if you choose to use them. This is not essential and you can build whatever you like on the allotment subject to council approval.

There is a new home being built on the adjoining allotment and this home gives a desirable aspect for any home to be built on this vacant land that we are now selling.

The position here is excellent. The plans for the property approved are shown but do not have to be used.

## Land Size : 350 sqm

View

: https://www.bruse.com.au/sale/sa/north-nort h-east-suburbs/paradise/residential/land/55 51839

**Bevan Bruse** 08 8431 8181