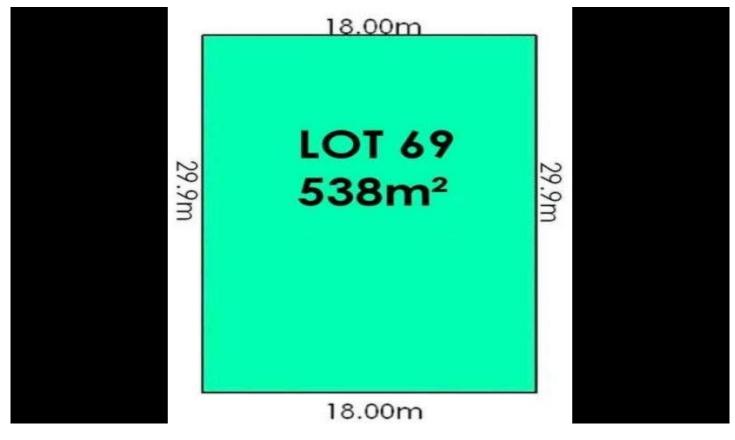

## Rateki Close BURTON SA

538m2 of Prime vacant land 18m x 29.9m Short walk to the large reserve Surrounded by other large allotments Walk to the shopping centre and transport.

All allotments have been sold in this quality subdivision. Be quick to purchase this one. 15m Frontage - allowing for an attractive looking residence of generous proportions. Ample time to have your building plans approved before settlement. May to July approximate settlement date.

? Perfect for the developer - plans could be approved before settlement.

This is a great piece of earth that is in an extremely high growth area in an affordable price range.

Land Size : 538 sqm

View

: https://www.bruse.com.au/sale/sa/north-nort h-east-suburbs/burton/residential/land/5551 830