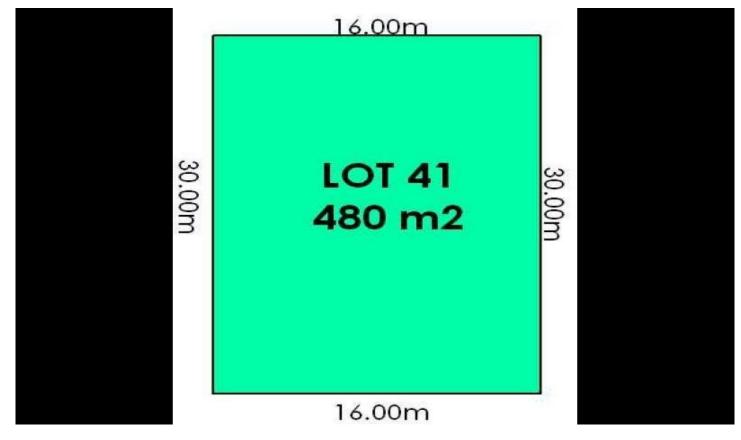

## Rateki Close BURTON SA

480m2 of Prime vacant land 16m x 30m Short walk to the large reserve Surrounded by other large allotments Walk to the shopping centre and transport.

All allotments have been sold in this quality subdivision. Be quick to purchase this one. 15m Frontage - allowing for an attractive looking residence of generous proportions. Ample time to have your building plans approved before settlement. May to July approximate settlement date.

This is a great piece of earth that is in an extremely high growth area in an affordable price range.

**Price** : \$ 150,000 **Land Size** : 480 sqm

View: https://www.bruse.com.au/sale/sa/north-nort

h-east-suburbs/burton/residential/land/5551