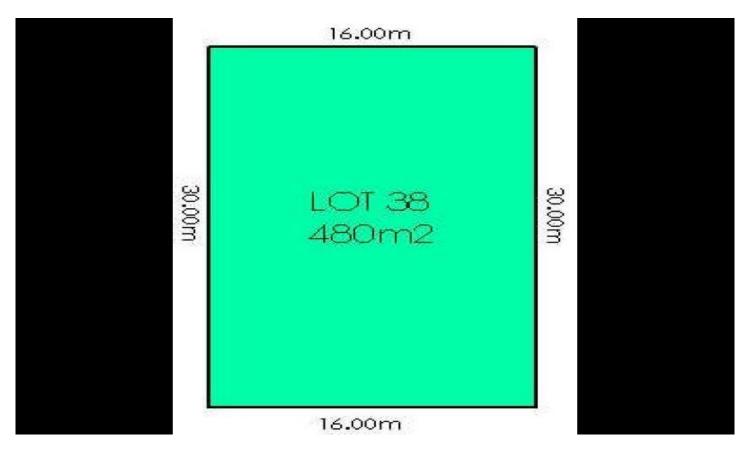

## Rateki Close BURTON SA

480m2 of Prime vacant land 16m x 30m Short walk to the large reserve Surrounded by other large allotments Walk to the shopping centre and transport.

All allotments have been sold in this quality subdivision. Be quick to purchase this one. 16m Frontage - allowing for an attractive looking residence of generous proportions. Ample time to have your building plans approved before settlement. May to July approximate settlement date.

? Perfect for the developer - plans could be approved before settlement.

This is a great piece of earth that is in an extremely high growth area in an affordable price range.

Land Size : 480 sqm

View

: https://www.bruse.com.au/sale/sa/north-nort h-east-suburbs/burton/residential/land/5551 828