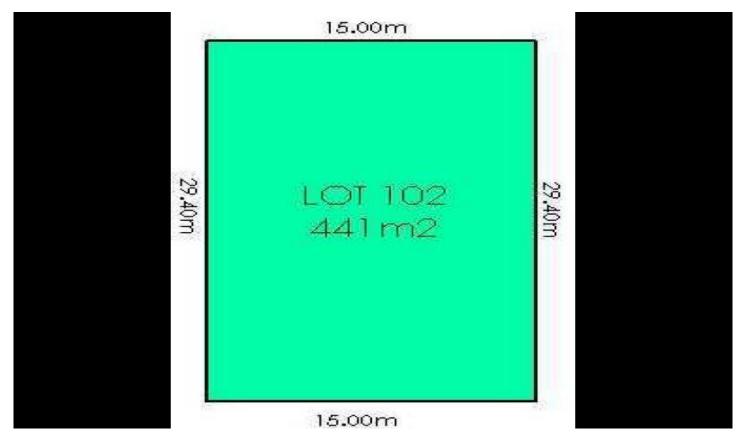

## **Rateki Close BURTON SA**

441m2 of Prime vacant land 15m x 29.4m Short walk to the large reserve Surrounded by other large allotments Walk to the shopping centre and transport.

All allotments have been sold in this quality subdivision. Be quick to purchase this one. 15m Frontage - allowing for an attractive looking residence of generous proportions. Ample time to have your building plans approved before settlement. May to July approximate settlement date.

Land Size : 441 sqm

View

: https://www.bruse.com.au/sale/sa/north-nort

h-east-suburbs/burton/residential/land/5551 827

**Theon Bruse** 08 8431 8181