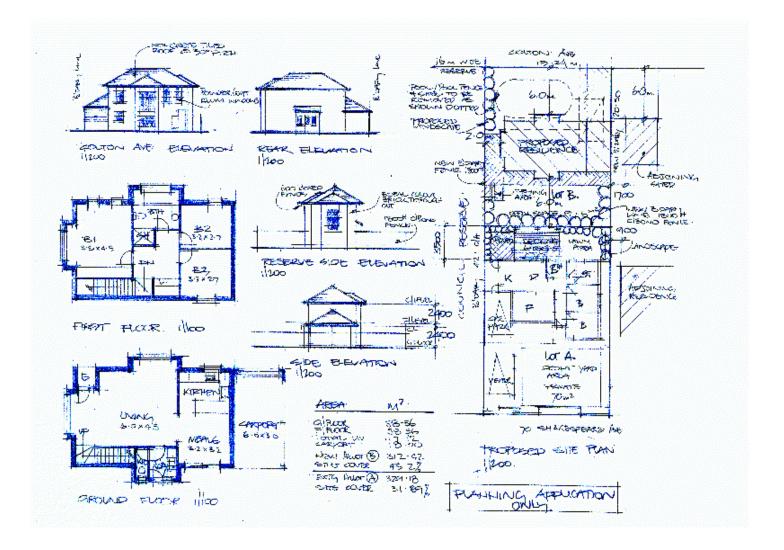

## 75 Colton Avenue MAGILL SA

A wonderful opportunity to acquire a 300m2 portion of land with a 15m frontage. This is always desirable and many buyers will consider this to be an absolute winner as it is adjoining a council reserve.

This gives the opportunity to have a wonderful outlook over the reserve from the new home you would build on this allotment of land. There are other new homes being, and have been built in the immediate area, making it a very desirable location in a wonderful proximity to everything in the eastern suburbs.