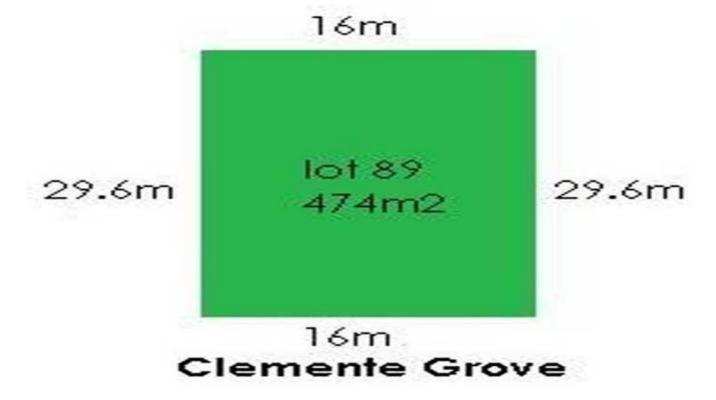

## **89 Clemente Grove BURTON SA**

Adjacent large reserve Surrounded by other large allotments

All allotments have been sold in this quality subdivision. Be quick to purchase this one. 16m Frontage - allowing for an attractive looking residence of generous proportions. Ample time to have your building plans approved before settlement. May to July approximate settlement date.

Land Size: 474 sqm

View: https://www.bruse.com.au/sale/sa/north-nort

h-east-suburbs/burton/residential/land/5551

822

Bevan Bruse 08 8431 8181