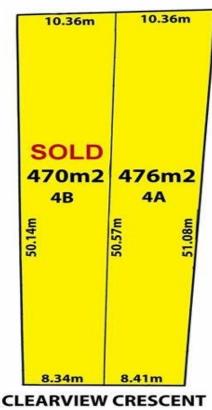

4a Clearview Avenue = 476m2 (approx) 4b Clearview Avenue= 470m2 (approx) \*\*SOLD\*\*

Close to great shops, excellent schools and transport. The blocks are also within walking distance to the local playground and parks. There is even a doggy park close

A great spot to build a generous size home to enjoy a fantastic lifestyle.

See plans for exact measurements.

View: https://www.bruse.com.au/sale/sa/north-north-ea st-suburbs/clearview/residential/land/5551810