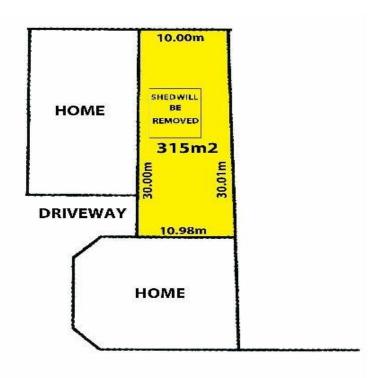

## KILDARE CLOSE

## 15 Kildare Close DERNANCOURT SA

This allotment is marvellously positioned. A great opportunity to build your dream home. A VERY SECURE AND PRIVATE ASPECT.

A home that you can build on this site is very similar to what we have on plan attached. You do not have to use this plan but you can change it to suit your own needs and discuss with your builder what you may wish to build on this allotment.

**Price** : \$ 175,000 **Land Size** : 315 sqm

View: https://www.bruse.com.au/sale/sa/north-nort

h-east-suburbs/dernancourt/residential/land/

5551809