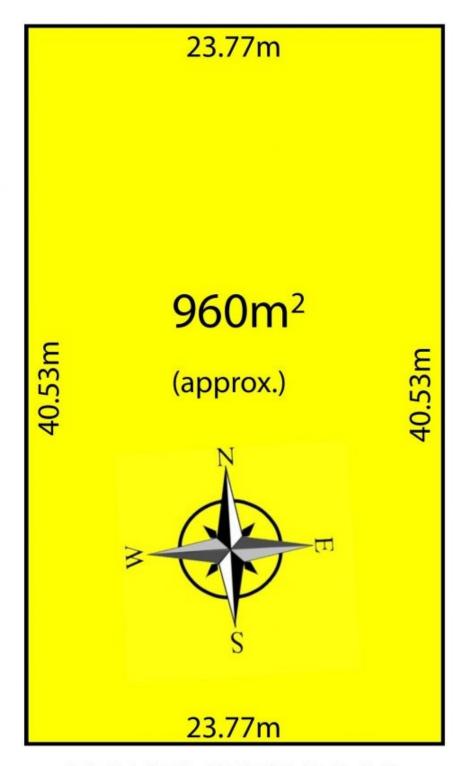

4 🕮 1 🟪 3 🖨

Land Size: 960 sqm

View : https://www.bruse.com.au/sale/sa/north-nort

h-east-suburbs/newton/residential/house/55

51667

Bevan Bruse 08 8431 8181

**MONTACUTE ROAD**