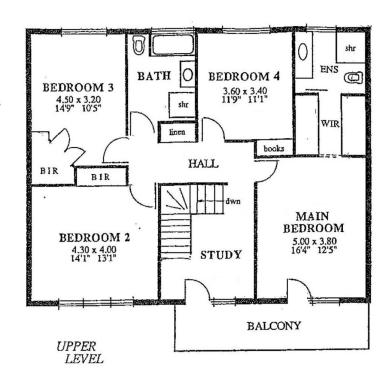

NNING GARDEN SETTING, VIEWS OF HILLS AND CITY.

SOLID BRICK ON LOWER LEVEL, CONCRETE SLAB TO 1ST FLOOR. SET IN AN AMAZING QUIET LOCATION.

This very well presented home will suit Family Buyers who require a very well maintained home. Owned by meticulous couple who are now downsizing as the family have now moved on. This home has been a brilliant family home and will definitely suit the family buyer. The generous living, kitchen and dining area is ideally set up for entertaining and family living. The home also includes a family sitting room and formal dining room. The kitchen includes excellent amount of cupboard and bench space with granite bench tops.

4 🗀 3 📛 2 🖨

**View**: https://www.bruse.com.au/sale/sa/eastern-suburb s/beaumont/residential/house/5551602



Bevan Bruse 08 8431 8181