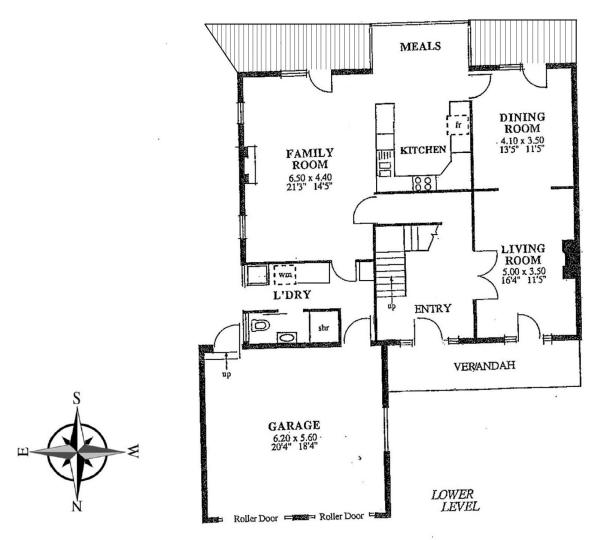

ING GARDEN SETTING, VIEWS OF HILLS AND CITY.

SOLID BRICK ON LOWER LEVEL, CONCRETE SLAB TO 1ST FLOOR. SET IN AN AMAZING QUIET LOCATION.

This very well presented home will suit Family Buyers who require a very well maintained home. Owned by meticulous couple who are now downsizing as the family have now moved on. This home has been a brilliant family home and will definitely suit the family buyer. The generous living, kitchen and dining area is ideally set up for entertaining and family living. The home also includes a family sitting room and formal dining room. The kitchen includes excellent amount of cupboard and bench space with granite bench tops.

4 🗀 3 📛 2 🖨

**View**: https://www.bruse.com.au/sale/sa/eastern-suburb s/beaumont/residential/house/5551602



Bevan Bruse 08 8431 8181