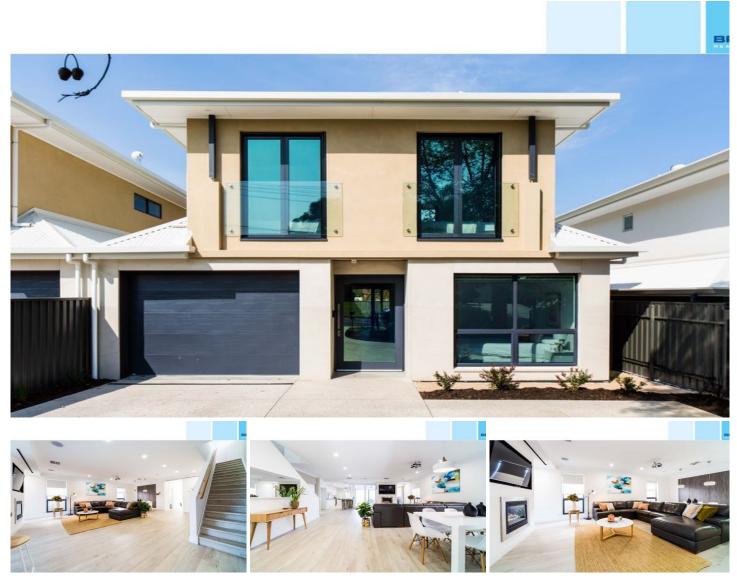

## 9 Rosewood Road HIGHBURY SA

This home has been finished to a very high standard. PLEASE READ THE VENDOR'S POINTS OF INTEREST. They describe this amazing home extremely well.

This home has WOW FACTOR plus it is a home that you can move into, live and enjoy a wonderful life you will have many benefits with this home. High end fixtures and fittings but with many, many features that we believe you will enjoy when living in this residence.

Just to mention a few points:

- Stunning kitchen with Butler's Pantry.
- Cement concrete.
- 3 Cutting edge bathrooms.
- Surround sound upstairs and downstairs
- Large 55 LCD 4K high definition television
- Large drop screen including overhead 3D projector