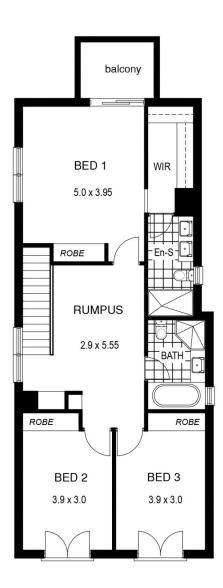

## 9 Rosewood Road HIGHBURY SA

This home has been finished to a very high standard. PLEASE READ THE VENDOR'S POINTS OF INTEREST. They describe this amazing home extremely well.

This home has WOW FACTOR plus it is a home that you can move into, live and enjoy a wonderful life you will have many benefits with this home. High end fixtures and fittings but with many, many features that we believe you will enjoy when living in this residence.

Just to mention a few points:

- Stunning kitchen with Butler's Pantry.
- Cement concrete.
- 3 Cutting edge bathrooms.
- Surround sound upstairs and downstairs
- Large 55 LCD 4K high definition television
- Large drop screen including overhead 3D projector