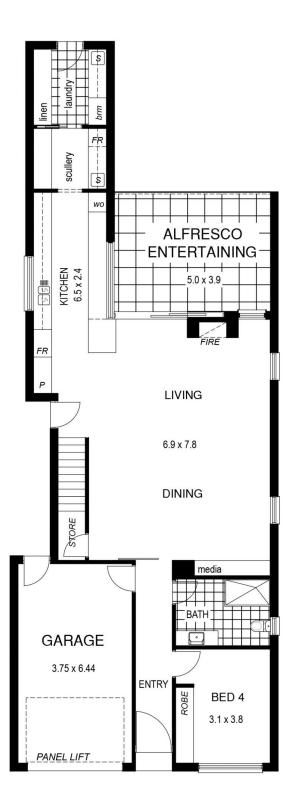

## 9 Rosewood Road HIGHBURY SA

This home has been finished to a very high standard. PLEASE READ THE VENDOR'S POINTS OF INTEREST. They describe this amazing home extremely well.

This home has WOW FACTOR plus it is a home that you can move into, live and enjoy a wonderful life you will have many benefits with this home. High end fixtures and fittings but with many, many features that we believe you will enjoy when living in this residence.

Just to mention a few points:

- Stunning kitchen with Butler's Pantry.
- Cement concrete.
- 3 Cutting edge bathrooms.
- Surround sound upstairs and downstairs
- Large 55 LCD 4K high definition television
- Large drop screen including overhead 3D projector