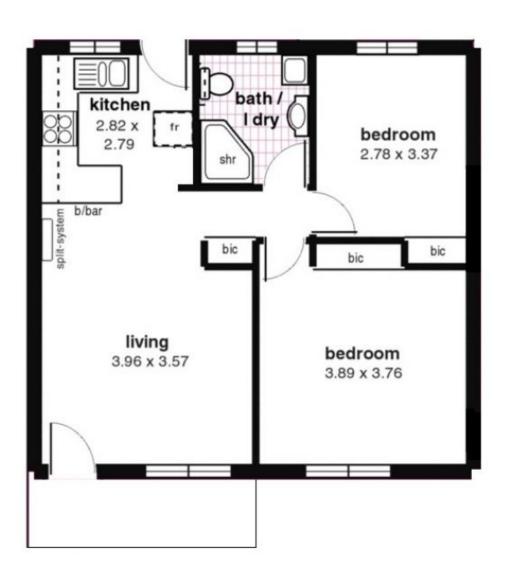

## 10/3 Church Road PARADISE SA

A great opportunity. Great price. Well presented. 2 large bedrooms. Generous living, dining and kitchen. Secure unit and carport.

This unit is in a very attractive group. Close to all conveniences, excellent shopping and transport.

The kitchen, dining and living area is an open plan room