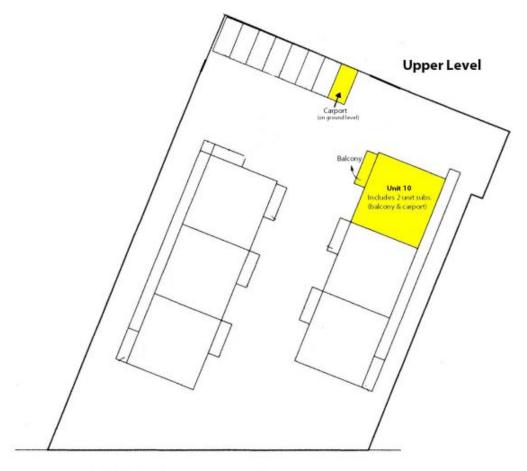

This is an opportunity to live in a very secure group on the upper level with excellent views from the living room, bedrooms and balcony.

The unit has a very nice feel about it with a secure entry on the top level. Being the end unit, nobody walks past your doors or windows and it has a feeling of space from the moment you enter the home.