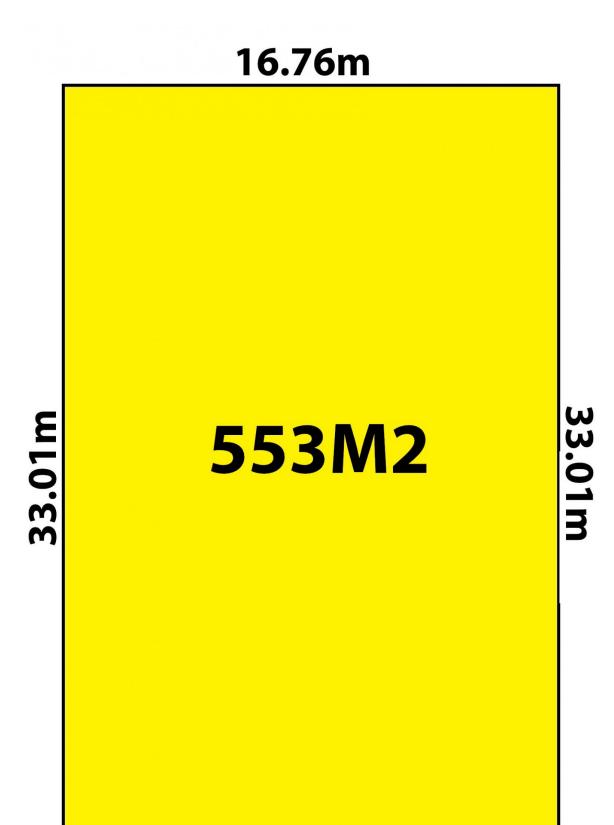

## 4 🕒 2 📛 2 🖨

Land Size: 553 sqm

View : https://www.bruse.com.au/sale/sa/eastern-s

uburbs/firle/residential/house/5550931

16.76m