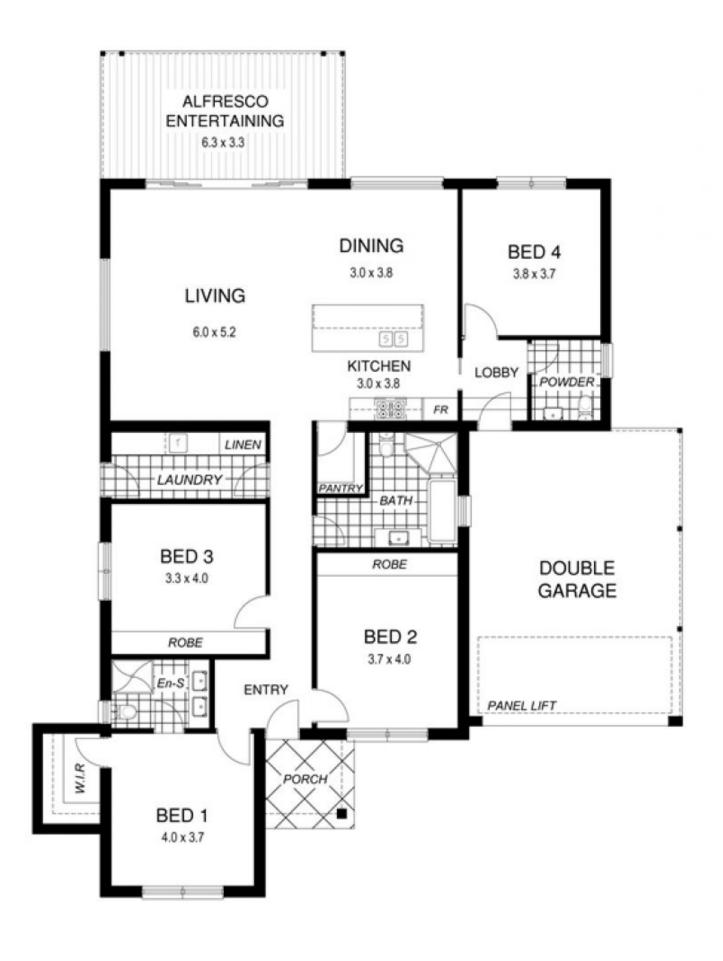

## 11 Stapleton Street FIRLE SA

SOLD BY BEVAN AND THEON BRUSE. TO GET THE MAXIMUM PRICE WITH THE MINIMUM OF FUSS CALL BEVAN BRUSE OR THEON BRUSE TODAY!

Impeccable and impressive! Amazing renovations and new addition. 4 large bedrooms. Huge living areas. Modern design with the best in quality.

Truly a fantastic home ready to move straight into and love life. Perfect for families and buyers who enjoy entertaining. This home offers a well thought out floor plan to suit everyone's lifestyle.

Located in a lovely area surrounded by many attractive character homes and close to parks. Excellent shopping and highly noted schools and colleges.

## 4 🕒 2 📛 2 🖨

Land Size: 553 sqm

View : https://www.bruse.com.au/sale/sa/eastern-s

uburbs/firle/residential/house/5550931

16.76m

## STAPLETON STREET