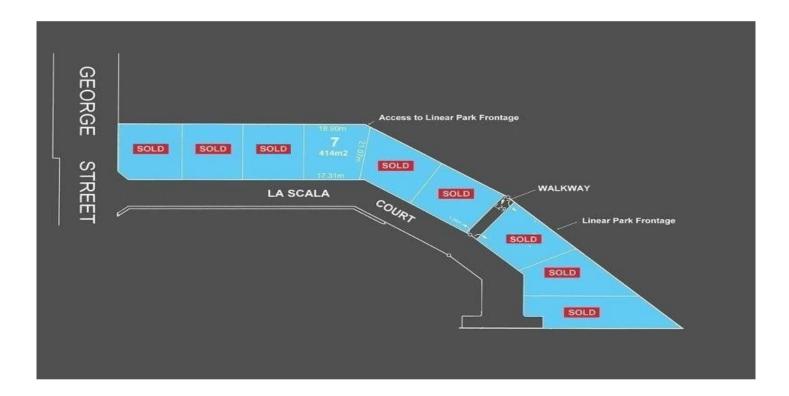

## 1-13 La Scala Court PARADISE SA

Adj 45 George Street, Paradise

Number 1, 3, 5, 7, 9, 11, 13, 15 & 17 sold!

Torrens Title alloments. A wonderful place to live. Walk or ride on the Linear Park whenever you want. Build and enjoy the lifestyle.

The opportunity to live on Linear Park or with a walkway through to Linear Park is a rare find.

This new subdivision is stunning with underground cables and paved walkways.

An opportunity to live amongst other prestige homes and have the joy of a very quiet serene location.