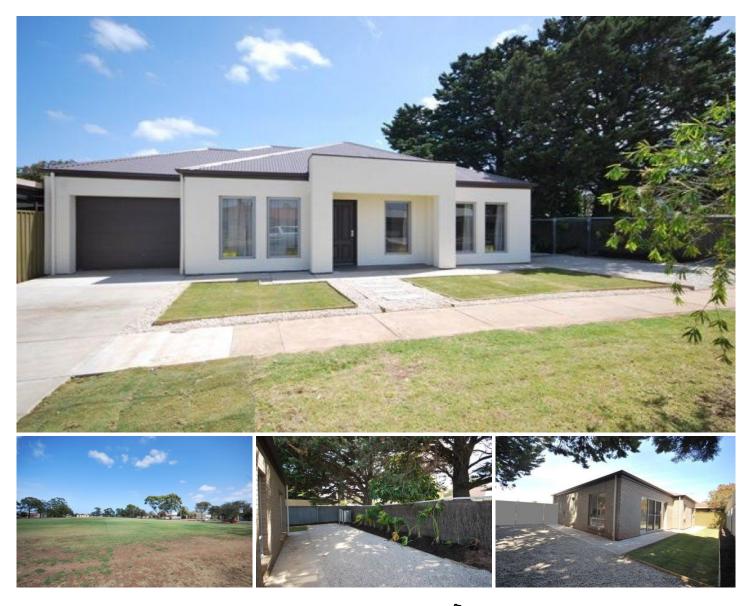

## 2A Sarnia Avenue CLEARVIEW SA

A lovely low maintenance home with a park 2 houses away. Close to excellent shopping conveniences. It truly is a great location.

The home includes a lock up carport from one driveway and via double gates and a 2nd driveway. There is room to park a boat, caravan, or 2 to 3 extra cars if desired. A rare option for new homes.

This attractive home features a master bedroom including an ensuite bathroom and extensive built in robes. There are 2 other bedrooms and a stylish 2nd main bathroom.

The light and bright living area has lots of windows and leads to the outdoor entertaining areas via large glass sliding doors. Adjacent is the well equipped kitchen featuring stainless steel appliances, dishwasher and plenty