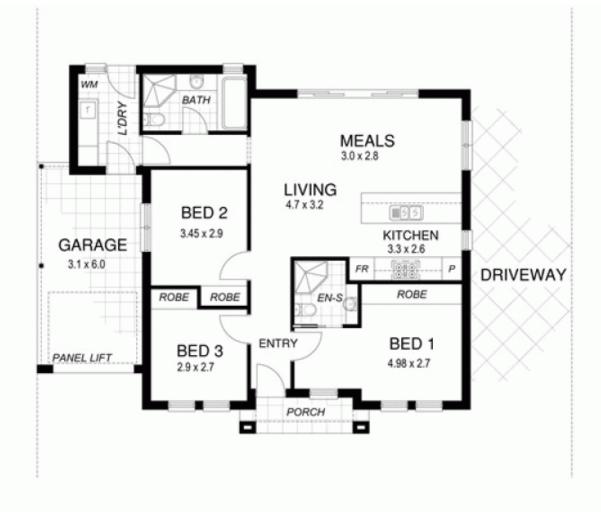

This attractive home features a master bedroom including an ensuite bathroom and extensive built in robes. There are 2 other bedrooms and a stylish 2nd main bathroom.

The light and bright living area has lots of windows and leads to the outdoor entertaining areas via large glass sliding doors. Adjacent is the well equipped kitchen featuring stainless steel appliances, dishwasher and plenty