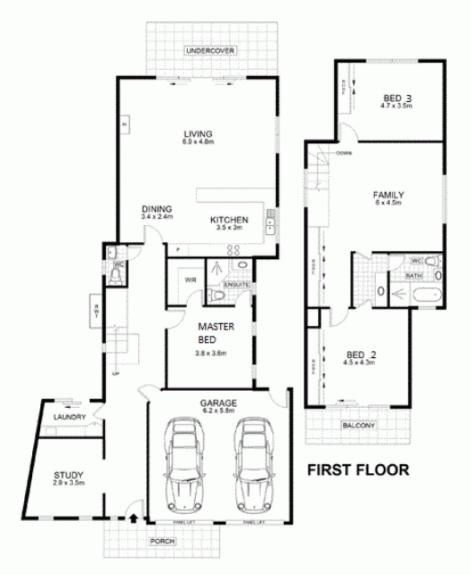

The master bedroom suite is located on the lower level and features a designer ensuite bathroom and a walk in robe. The lower level also includes a handy separate study which is located to the front of the residence providing for a unique home office if one desired. This room could also be used as a 4th guest bedroom as well.

## **GROUND FLOOR**