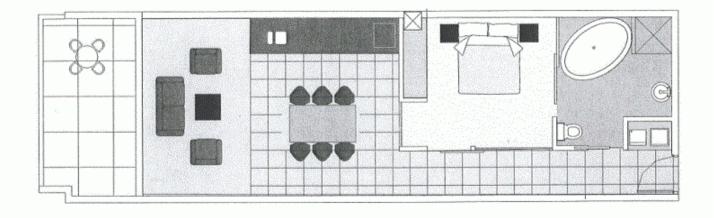

## 1 🎮 1 🚔

View

Building Size : 6 sqm

: https://www.bruse.com.au/sale/sa/adelai de/adelaide/residential/apartment/55508 38

Toby Shipway 8413 8181