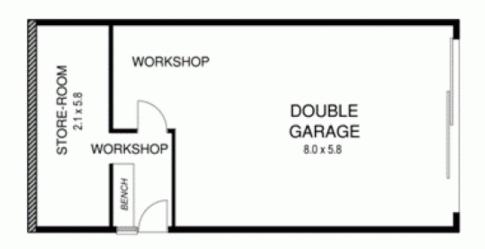

## 3 Kapoola CAMPBELLTOWN SA

CORNER POSITION. LAND SIZE 16.51M x 39.35M APPROX. REFER TO PLAN. 690M2 APPROX.

A GENEROUS HOME WITH NUMEROUS LIVING AND DINING AREAS. AN IDEAL FAMILY HOME. ALL FOR REDEVELOPMENT.

A VERY RARE FIND IN THIS WONDERFUL LOCATION CLOSE TO THE CITY AND NORTH EASTERN DISTRICTS OF ADELAIDE.

This home will ideally suit the DEVELOPER WHO REQUIRES SOME LAND FOR REDEVELOPMENT OR SUBDIVISION, (subject to council consent) or ideally a home that buyers can move in AND change the layout at their leisure.

## 3 📭 1 🟪 2 🚘

**Building Size**: 15 sqm **Land Size**: 690 sqm

View : https://www.bruse.com.au/sale/sa/north-

north-east-suburbs/campbelltown/reside

ntial/house/5550831







KAPOOLA AVENUE