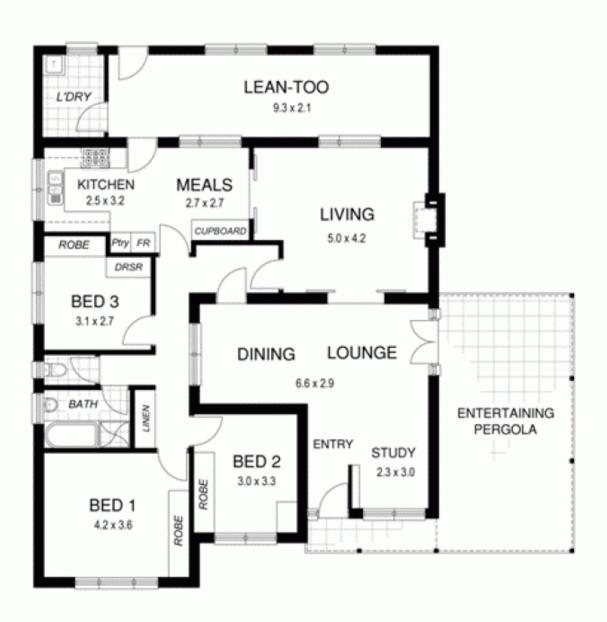

## 3 Kapoola CAMPBELLTOWN SA

CORNER POSITION. LAND SIZE 16.51M x 39.35M APPROX. REFER TO PLAN. 690M2 APPROX.

A GENEROUS HOME WITH NUMEROUS LIVING AND DINING AREAS. AN IDEAL FAMILY HOME. ALL FOR REDEVELOPMENT.