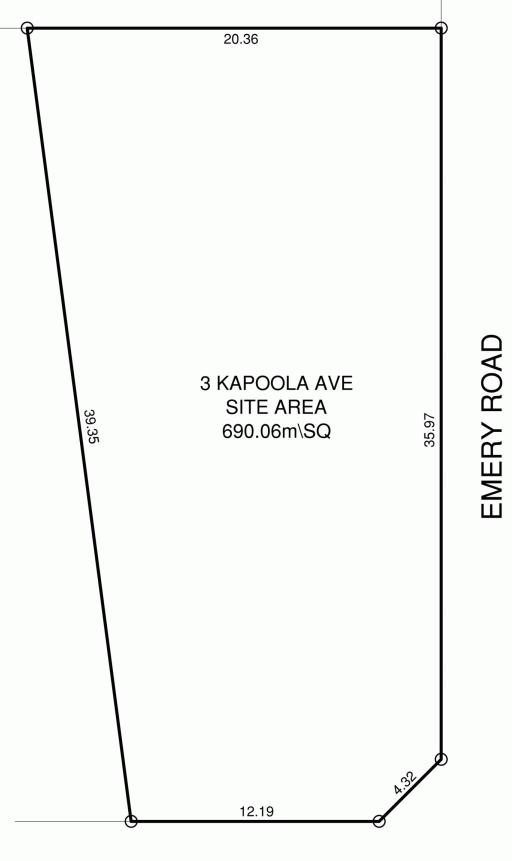

## 3 Kapoola CAMPBELLTOWN SA

CORNER POSITION. LAND SIZE 16.51M x 39.35M APPROX. REFER TO PLAN. 690M2 APPROX.

A GENEROUS HOME WITH NUMEROUS LIVING AND DINING AREAS. AN IDEAL FAMILY HOME. ALL FOR REDEVELOPMENT.