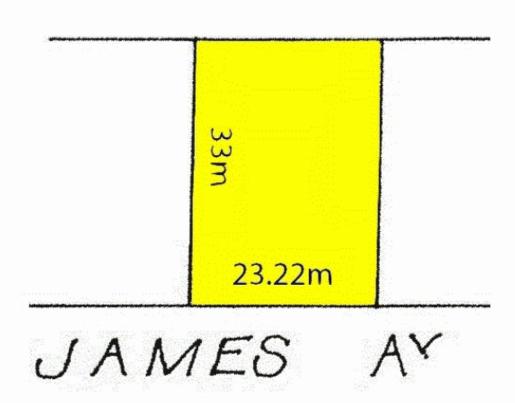

## 4 James Avenue NORTHFIELD SA

A GREAT HOME IN A GREAT LOCATION. LAND SIZE 33M X 23M. 766M2

COMPLETELY RENOVATED, GREAT HOME, GREAT LOCATION.