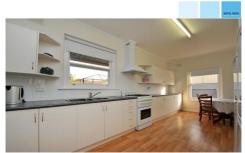

The home includes an entrance hallway that leads to a generous living area with a great view to the front gardens at the front of the home. Adjacent to the living area is the well-appointed, upgraded kitchen with an immense amount of bench and cupboard space, new stove, and other