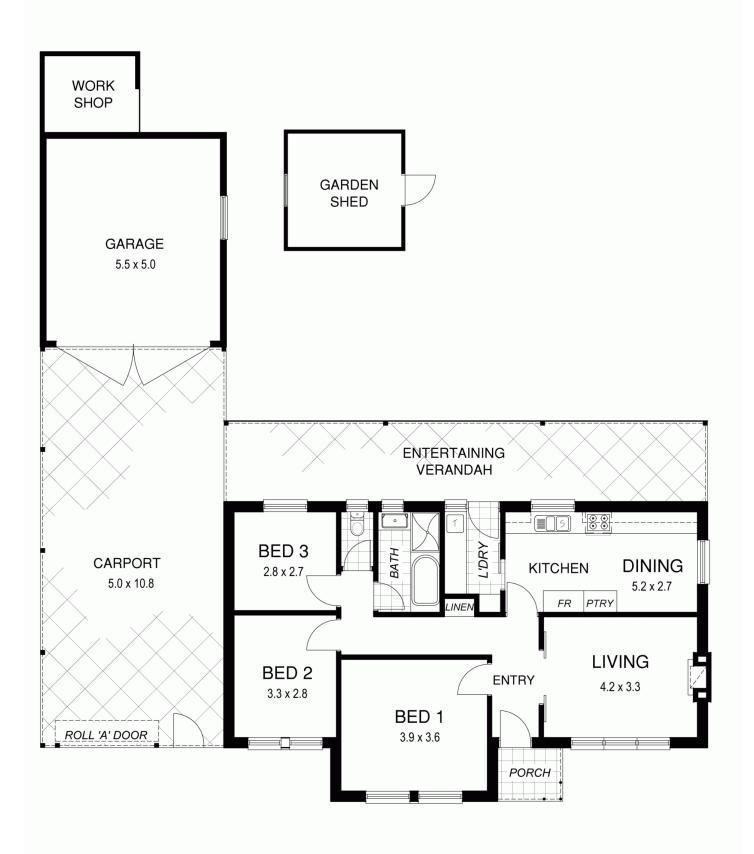

The home includes an entrance hallway that leads to a generous living area with a great view to the front gardens at the front of the home. Adjacent to the living area is the well-appointed, upgraded kitchen with an immense amount of bench and cupboard space, new stove, and other