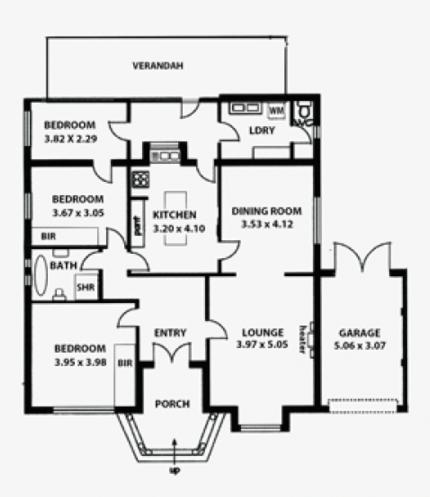

Set on a large allotment of 916m2 of landscaped land this family home offers excellent accommodation. The generous lounge and dining rooms are complimented by classis jarrah timber floors. The central kitchen is new and features a handy island bench and quality appliances. There are three bedrooms and two include new built in robes. The new bathroom is fantastic and includes quality fixtures and has been designed with modern tones. There is also a 2nd separate toilet for convenience.