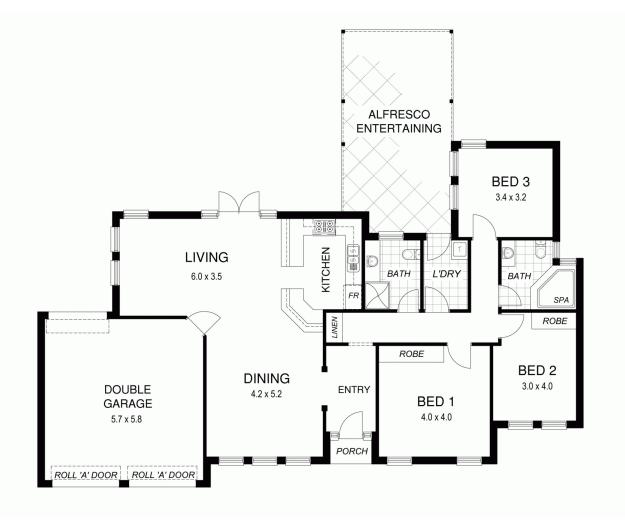

## **58 Hallett Avenue TRANMERE SA**

A GREAT OFFERING, IN AN EXCELLENT LOCATION, CLOSE TO EVERYTHING. DOUBLE GARAGE AND LARGE OPEN PLAN LIVING AREAS.

This home will ideally suit buyers seeking a family style home on a good sized allotment of land, 708m2. The hub of a home lifestyle area, being open plan is generous in proportions for year 2012 and onwards lifestyle. The home includes kitchen, dining and family living areas.

The home includes three good sized bedrooms and two excellent bathrooms, one with a spa. The home also features built-in robes and excellent storage throughout the residence. A good sized kitchen with an extraordinary amount of cupboard and bench space, and the home has direct access to a double lock up garage which gives a