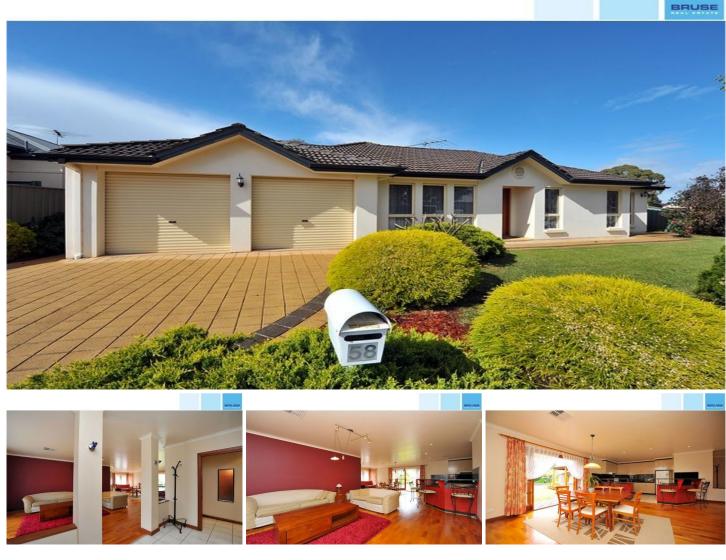

## **58 Hallett Avenue TRANMERE SA**

A GREAT OFFERING, IN AN EXCELLENT LOCATION, CLOSE TO EVERYTHING. DOUBLE GARAGE AND LARGE OPEN PLAN LIVING AREAS.

This home will ideally suit buyers seeking a family style home on a good sized allotment of land, 708m2. The hub of a home lifestyle area, being open plan is generous in proportions for year 2012 and onwards lifestyle. The home includes kitchen, dining and family living areas.

The home includes three good sized bedrooms and two excellent bathrooms, one with a spa. The home also features built-in robes and excellent storage throughout the residence. A good sized kitchen with an extraordinary amount of cupboard and bench space, and the home has direct access to a double lock up garage which gives a