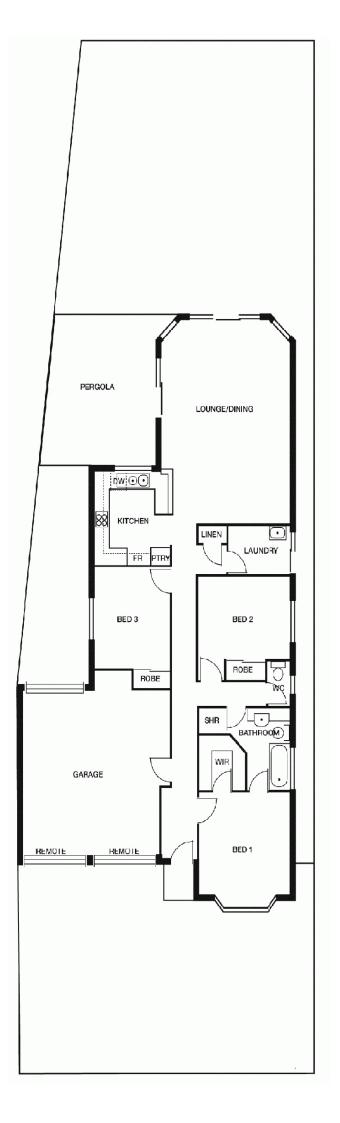

## 36A Reece Avenue KLEMZIG SA

Another one sold in 1 week by Bevan & Theon Bruse. Please call us to find out how.

THIS EXCITING HOME WILL SUIT BUYERS FROM ALL WALKS OF LIFE. IT IS A FAMILY HOME, OR FOR THOSE SEEKING A SEMI-RETIREMENT OR RESIDENCE. THE HOME INCLUDES A DOUBLE LOCK UP GARAGE, AND AN EXCELLENT OUTDOOR LIVING AREA, LAND - 407M2 WITH A 12M FRONTAGE.

This great home offers an entrance hallway that leads to the main bedroom suite, complete with access to a walk-in robe and a large two way bathroom. The home also includes a second W/C. The two other good size bedrooms have built in robes and are adjacent to the bathroom facility.

## 3 🚐 1 🟪 2 🚘

**Building Size**: 17 sqm **Land Size**: 407 sqm

View: https://www.bruse.com.au/sale/sa/north-

north-east-suburbs/klemzig/residential/h

ouse/5550822